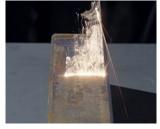

# The most advanced and efficient metal cleaning technology

**SPARTUS® Easy 1500CL/2000CL** is an advanced laser cleaning device designed for professionals in the metal processing industry. This machine is the ideal solution for fast and efficient removal of rust, paint, contaminants, and other unwanted layers from a variety of metal surfaces. With modern fiber laser technology, **SPARTUS® 1500CL/2000CL** ensures high-precision cleaning without damaging the base layer of the metal.

**Power** - its powerful capability enables quick and effective cleaning, even of the toughest contaminants.

**Technology** - the use of laser light allows for precise targeting and removal of unwanted layers without physical contact with the material.