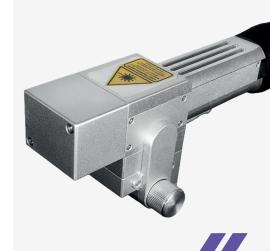

### >>> CLEANING HEAD SPARTUS® C220

The exceptionally lightweight and comfortable SPARTUS® C220 cleaning head is a key component of the laser cleaners. Made from lightweight materials, it ensures ease of use even during extended operations. Various focusing lenses allow for precise adjustment of the cleaning width to 150 mm, 225 mm, or 300 mm, depending on project requirements. This versatility makes the C220 head extremely effective across various industrial applications, enabling quick and accurate cleaning of metal surfaces.