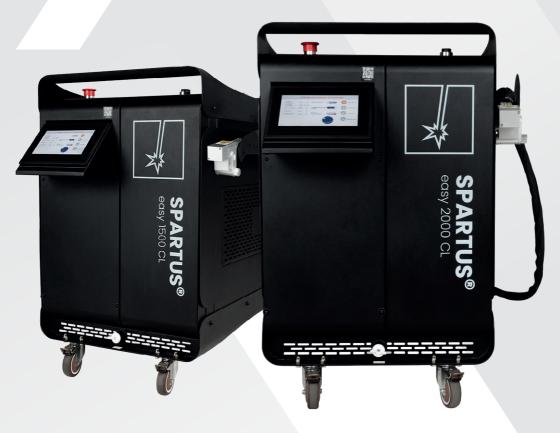

## **SPARTUS®**

SPARTUS® Easy 1500CL / 2000CL

laser cleaning machines

# The most advanced and efficient metal cleaning technology

**SPARTUS® Easy 1500CL/2000CL** is an advanced laser cleaning device designed for professionals in the metal processing industry. This machine is the ideal solution for fast and efficient removal of rust, paint, contaminants, and other unwanted layers from a variety of metal surfaces. With modern fiber laser technology, **SPARTUS® 1500CL/2000CL** ensures high-precision cleaning without damaging the base layer of the metal.

#### EASY 1500CL EASY 2000CL

#### APPLICATION OF A LASER CLEANING MACHINE

| TECHNICAL DETAILS | EASY 1500CL                                              | EASY 2000CL                                              |
|-------------------|----------------------------------------------------------|----------------------------------------------------------|
| Output power      | 1 500 W                                                  | 2 000 W                                                  |
| Input             | 230 V                                                    | 230 V                                                    |
| Duty cycle        | 100%                                                     | 100%                                                     |
| Operating mode    | continuous                                               | continuous                                               |
| Scanning speed    | 2 - 6 000 mm/s                                           | 2 - 6 000 mm/s                                           |
| Scanning width    | F400: 0 - 150 mm<br>F600: 0 - 225 mm<br>F800: 0 - 300 mm | F400: 0 - 150 mm<br>F600: 0 - 225 mm<br>F800: 0 - 300 mm |
| Frequency         | 5 - 5 000 Hz                                             | 5 - 5 000 Hz                                             |
| Cooling type      | liquid                                                   | liquid                                                   |
| Weight            | 140 kg                                                   | 220 kg                                                   |
| Dimensions        | 956 x 580 x 823 mm                                       | 1140 x 595 x 1080 mm                                     |