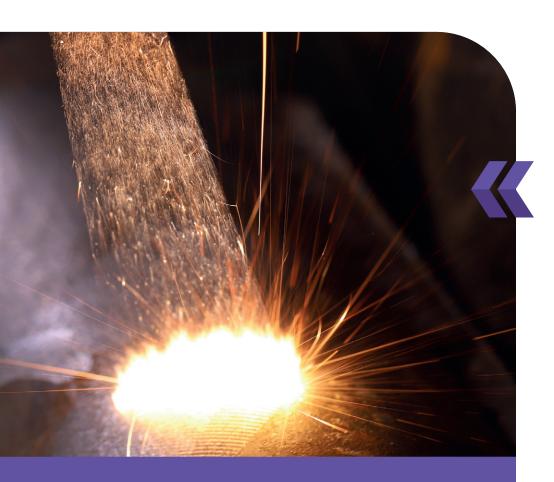

# The most advanced and efficient metal cleaning technology

**SPARTUS® Easy 1500CL/2000CL** is an advanced laser cleaning device designed for professionals in the metal processing industry. This machine is the ideal solution for fast and efficient removal of rust, paint, contaminants, and other unwanted layers from a variety of metal surfaces. With modern fiber laser technology, **SPARTUS® 1500CL/2000CL** ensures high-precision cleaning without damaging the base layer of the metal.

**Power** - its powerful capability enables quick and effective cleaning, even of the toughest contaminants.

**Technology** - the use of laser light allows for precise targeting and removal of unwanted layers without physical contact with the material.

#### IDEAL FOR CLEANING METALS ACROSS VARIOUS INDUSTRIES.

including automotive, aviation, machinery manufacturing, and many others. It also performs exceptionally in renovation workshops and maintenance facilities.