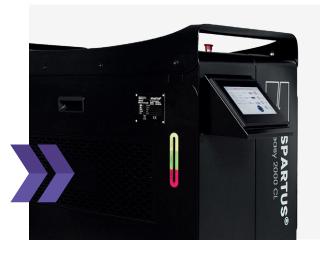

## **SPARTUS®**

SPARTUS® Easy 1500CL / 2000CL

laser cleaning machines

#### APPLICATION OF A LASER CLEANING MACHINE

| TECHNICAL DETAILS | EASY 1500CL                                              | EASY 2000CL                                              |
|-------------------|----------------------------------------------------------|----------------------------------------------------------|
| Output power      | 1 500 W                                                  | 2 000 W                                                  |
| Input             | 230 V                                                    | 230 V                                                    |
| Duty cycle        | 100%                                                     | 100%                                                     |
| Operating mode    | continuous                                               | continuous                                               |
| Scanning speed    | 2 - 6 000 mm/s                                           | 2 - 6 000 mm/s                                           |
| Scanning width    | F400: 0 - 150 mm<br>F600: 0 - 225 mm<br>F800: 0 - 300 mm | F400: 0 - 150 mm<br>F600: 0 - 225 mm<br>F800: 0 - 300 mm |
| Frequency         | 5 - 5 000 Hz                                             | 5 - 5 000 Hz                                             |
| Cooling type      | liquid                                                   | liquid                                                   |
| Weight            | 140 kg                                                   | 220 kg                                                   |
| Dimensions        | 956 x 580 x 823 mm                                       | 1140 x 595 x 1080 mm                                     |