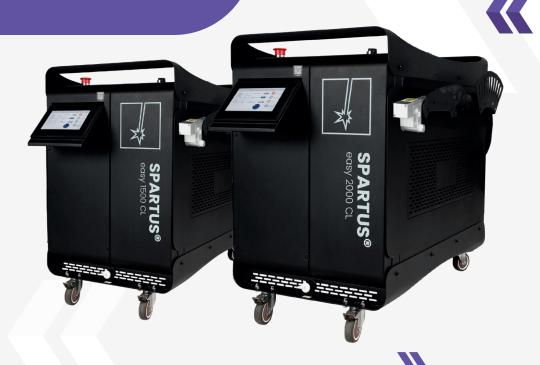

## **SPARTUS®**

SPARTUS® Easy 1500CL / 2000CL

laser cleaning machines

#### EASY 1500CL EASY 2000CL

#### APPLICATION OF A LASER CLEANING MACHINE

| TECHNICAL DETAILS | EASY 1500CL                                              | EASY 2000CL                                              |
|-------------------|----------------------------------------------------------|----------------------------------------------------------|
| Output power      | 1 500 W                                                  | 2 000 W                                                  |
| Input             | 230 V                                                    | 230 V                                                    |
| Duty cycle        | 100%                                                     | 100%                                                     |
| Operating mode    | continuous                                               | continuous                                               |
| Scanning speed    | 2 - 6 000 mm/s                                           | 2 - 6 000 mm/s                                           |
| Scanning width    | F400: 0 - 150 mm<br>F600: 0 - 225 mm<br>F800: 0 - 300 mm | F400: 0 - 150 mm<br>F600: 0 - 225 mm<br>F800: 0 - 300 mm |
| Frequency         | 5 - 5 000 Hz                                             | 5 - 5 000 Hz                                             |
| Cooling type      | liquid                                                   | liquid                                                   |
| Weight            | 140 kg                                                   | 220 kg                                                   |
| Dimensions        | 956 x 580 x 823 mm                                       | 1140 x 595 x 1080 mm                                     |