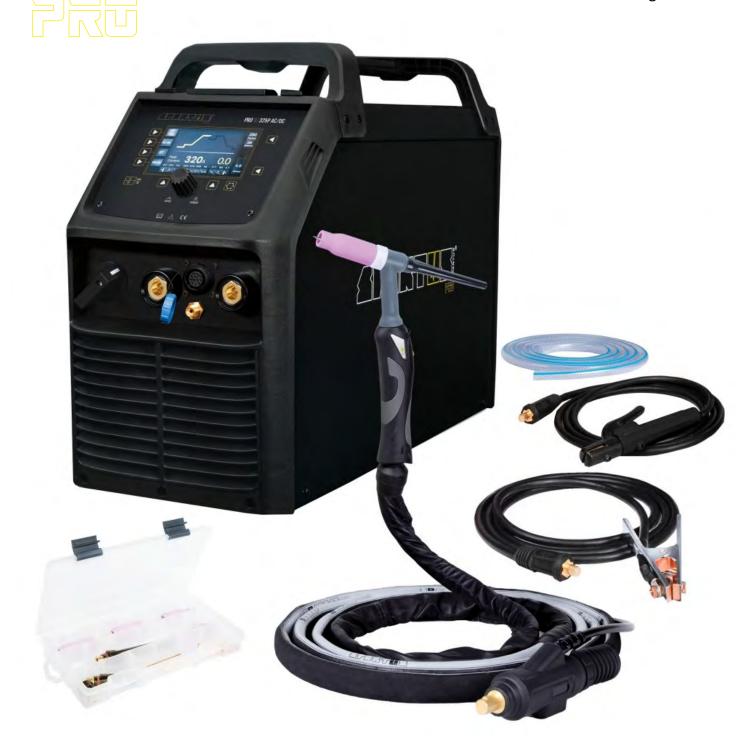

## **SPARTUS® ProTIG 325P AC/DC**

**Additional features:** pre gas, post gas, pulse, AC Wave Forms, balance AC, 2T/4T control, SPOT welding, Arc Force, Hot Start, memory channels, wired and wireless control

SPARTUS® ProTIG 325P AC/DC iis a technologically advanced inverter welder designed for professional use. The device allows welding with TIG AC/DC and MMA AC/DC methods, achieving a maximum current of 320A. It is powered by a three-phase 400V network, ensuring efficient and stable operation. Thanks to modern solutions used, the ProTIG 325P AC/DC offers users the choice between HF (High Frequency) arc ignition and the Lift method. The machine is also equipped with a pulsed current welding function, ideal for precise work on thin sheets and aluminum.

## PACKAGE 26 4m:

TIG torch mini SPP 26 4B X 4m
TIG toolbox (consumable kit)
electrode holder 3m
work clamp 3m
gas hose