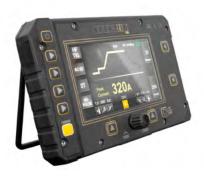

**Additional features:** pre gas, post gas, pulse, AC Wave Forms, balance AC, 2T/4T control, SPOT welding, Arc Force, Hot Start, memory channels, wired and wireless control

SPARTUS® ProTIG 325P AC/DC iis a technologically advanced inverter welder designed for professional use. The device allows welding with TIG AC/DC and MMA AC/DC methods, achieving a maximum current of 320A. It is powered by a three-phase 400V network, ensuring efficient and stable operation. Thanks to modern solutions used, the ProTIG 325P AC/DC offers users the choice between HF (High Frequency) arc ignition and the Lift method. The machine is also equipped with a pulsed current welding function, ideal for precise work on thin sheets and aluminum.

Additionally the device has 10 memory channels. The user can easily save and recall the most used settings. Modern design, LCD function panel and the possibility of wireless control in combination with high-class components makes the ProTIG 325P AC/DC stand out on the market.