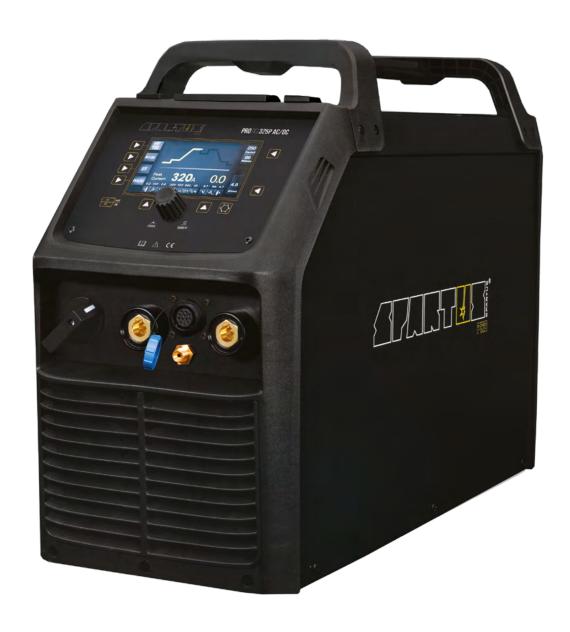

## **SPARTUS® ProTIG 325P AC/DC**

**Additional features:** pre gas, post gas, pulse, AC Wave Forms, balance AC, 2T/4T control, SPOT welding, Arc Force, Hot Start, memory channels, wired and wireless control

SPARTUS® ProTIG 325P AC/DC iis a technologically advanced inverter welder designed for professional use. The device allows welding with TIG AC/DC and MMA AC/DC methods, achieving a maximum current of 320A. It is powered by a three-phase 400V network, ensuring efficient and stable operation. Thanks to modern solutions used, the ProTIG 325P AC/DC offers users the choice between HF (High Frequency) arc ignition and the Lift method. The machine is also equipped with a pulsed current welding function, ideal for precise work on thin sheets and aluminum.

Additionally the device has 10 memory channels. The user can easily save and recall the most used settings. Modern design, LCD function panel and the possibility of wireless control in combination with high-class components makes the ProTIG 325P AC/DC stand out on the market.