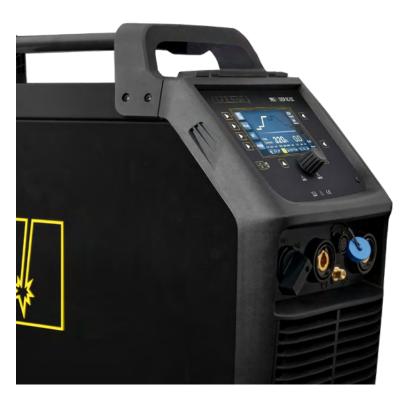

Additionally the device has 10 memory channels. The user can easily save and recall the most used settings. Modern design, LCD function panel and the possibility of wireless control in combination with high-class components makes the ProTIG 325P AC/DC stand out on the market.

# CONTROL