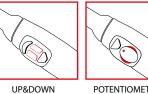

#### CONTROL WIRED WIRELESS HANDLE foot control foot control remote panel **UP&DOWN** potentiometer

WIRED FOOT PEDAL

POTENTIOMETER

WIRELESS FOOT PEDAL REMOTE CONTROL PANEL