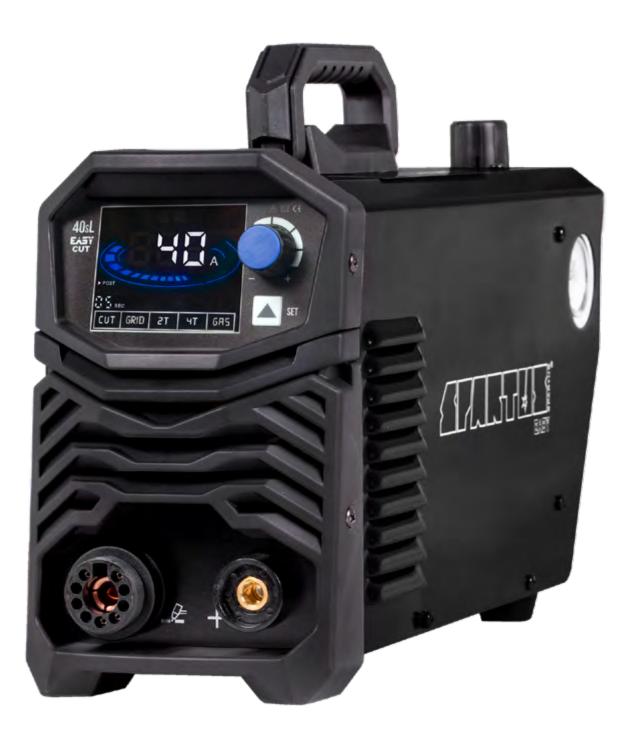

**SPARTUS®** EasyCUT 40sL is a compact-sized inverter plasma cutter designed to provide easy and precise cutting capabilities for metals and other electrically conductive materials. Its construction is based on modern technologies that combine high cutting power with compact dimensions.

**EasyCUT 40sL** allows for adjustable cutting current within the range of 20 - 40A, perfectly adapting to user needs. Thanks to innovative solutions, the device possesses the power to cut surfaces with a maximum thickness of 16mm. The cutter has two operating modes: CUT – continuous cutting and GRID – intermittent cutting, extremely useful when cutting gratings or meshes.

An additional advantage of the device is its modern and intuitive control panel. The SK35 socket and central plug for mounting the plasma handle are additional conveniences that facilitate the setup of the cutter for work.

Engineered with modernity in mind, **EasyCUT 40sL** emphasizes lightness and compact dimensions. This makes the device versatile, suitable for both workshop tasks and on-site renovations.