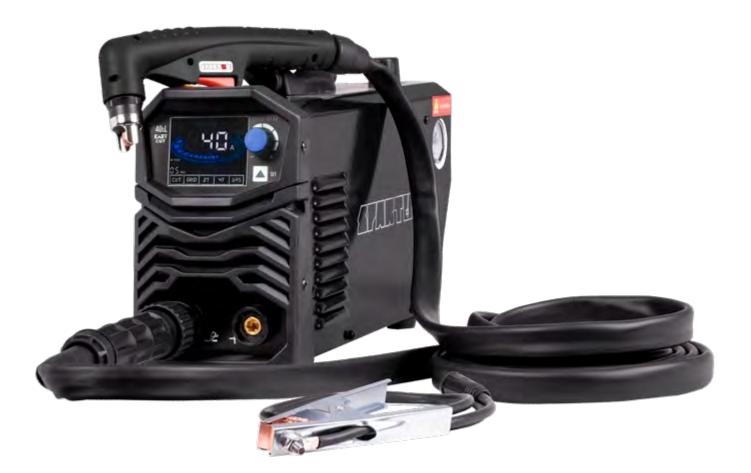

**SPARTUS® EasyCUT 40sL** is also built with durability in mind. The pressure reducer with a filtering block provides protection against damage and extends the lifespan of consumables. The contactless pilot arc initiation is another advantage, ensuring excellent cutting quality and trouble-free operation. The package includes the **SPARTUS® EasyCUT 40sL** plasma cutter, along with a grounding cable and a SPARTUS® SP45H plasma handle equipped with a 4m long cord. This meticulously assembled package ensures that the device is fully prepared for operation.

## PACKAGE EQUIPMENT:

**SPARTUS®** EasyCUT 40sL

plasma torch SPARTUS® 45H 4m air filter with the pressure control work clamp gas hose user's manual