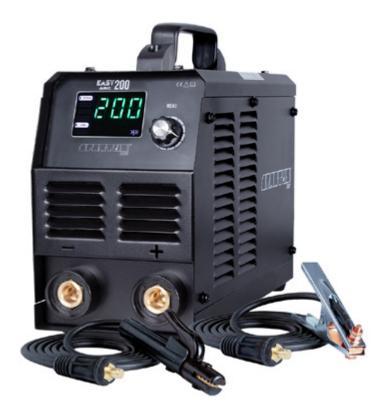

ing the welding current in response to changes in arc length.
- HOT START: Facilitates the initiation of the welding arc by briefly increasing the welding current at the beginning of the process.
- **ANTI-STICK**: Prevents electrode sticking to the welded material in the event of a short circuit or when the welding current is set too low. The smooth current regulation allows for adaptation to different types of materials and electrode thicknesses.

The built-in display enables precise control of welding parameters. The smooth current regulation allows for adaptation to different types of materials and electrode thicknesses.

**SPARTUS® EasyARC 200** is a reliable tool that will prove itself in various industries, including light industry, agriculture, on-site repairs, and workshop tasks.



## PACKAGE EQUIPMENT:

electrode holder work clamp user's manual