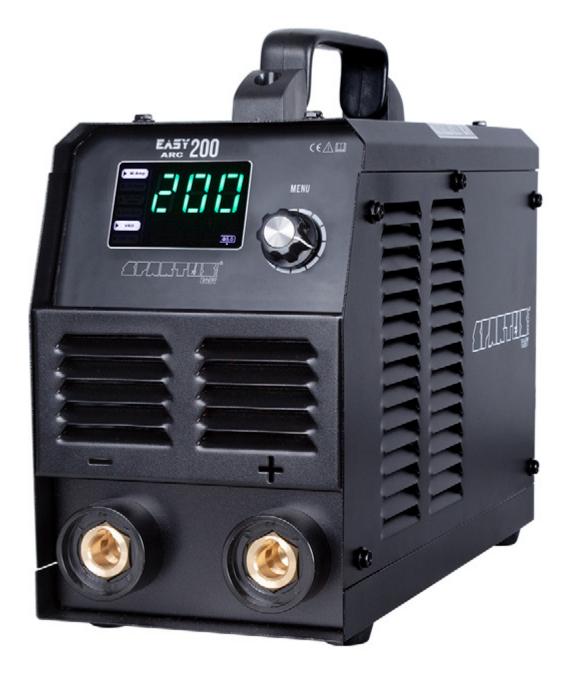

## 

**SPARTUS® EasyARC 200** is a compact welding machine constructed with advanced inverter technology using IGBT power transistors. Allows to MMA and TIG Lift DC welding.

The **EasyARC 200** is powered by a single-phase 230V power supply, which means it can be used in various locations, both in workshops and on-site. The welding current can be adjusted within the range of 30 to 200A, providing flexible adaptation to diverse welding tasks. The device has sufficient power for welding coated electrodes up to 5.0mm in diameter.

The built-in display enables precise control of welding parameters. The smooth current regulation allows for adaptation to different types of materials and electrode thicknesses.

**SPARTUS® EasyARC 200** is a reliable tool that will prove itself in various industries, including light industry, agriculture, on-site repairs, and workshop tasks.