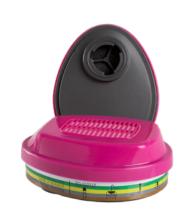

# **COMBINED FILTERS**

| CODE         | PRODUCT NAME | PROTECTION CLASS |
|--------------|--------------|------------------|
| SP070-30-200 | SPARTUS® 200 | ABEK1 P3R        |

The combined filter SPARTUS® is compliant with the EN 14387:2004+A1:2008 standard.