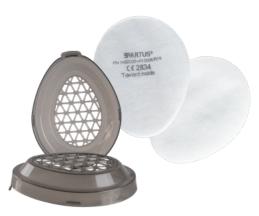

## **PARTICULATE FILTERS**

| CODE         | PRODUCT NAME | PROTECTION CLASS |
|--------------|--------------|------------------|
| SP070-30-010 | SPARTUS® 10  | P3R              |
| SP070-30-060 | SPARTUS® 60  | P3R              |

Particulate filters SPARTUS® are compliant with the EN 143:2000+A1:2006 standard.