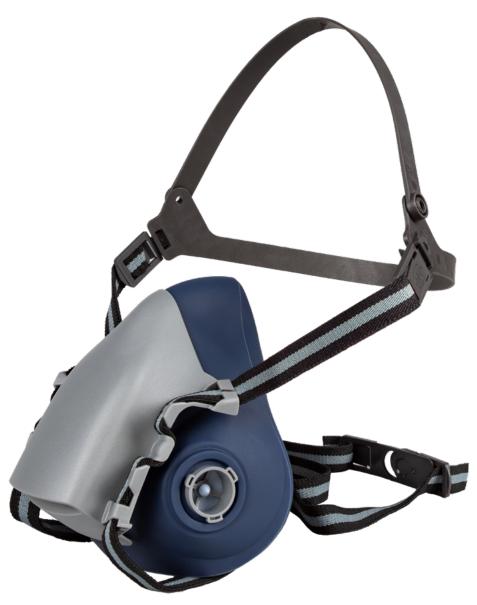

# **HIGH QUALITY**

The silicone used in the mask provides lightweight and excellent facial fit, giving a sense of softness. The material used ensures the product's durability and easy maintenance.

### **COMFORT**

Flexible and adjustable straps facilitate the fitting of the half mask to any face shape. This ensures that the product is comfortable and does not restrict movement.

### **ERGONOMICS**

The contoured SPARTUS® half mask does not limit the field of vision. It also allows for the use of other personal protective equipment such as safety glasses.

The downward-directed exhalation valve prevents the fogging of glasses.

### **FILTRATION**

The dual filtration used in the half mask reduces breathing resistance and balances the weight of the respirator. The replaceable filters make the half mask a reusable product suitable for various types of hazards. The bayonet mount of the filters allows for easy and quick replacement.