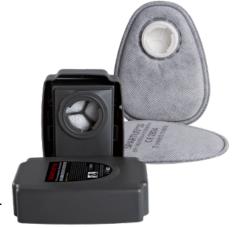

## **OTHER**

| CODE         | PRODUCT NAME |
|--------------|--------------|
| SP070-31-001 | Prefilter    |
| SP070-31-010 | Filter cover |

The SPARTUS® pre-filter is compliant with the EN 143:2000+A1:2006 standard.