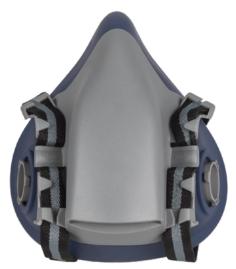

# **HIGH QUALITY**

The silicone used in the mask provides lightweight and excellent facial fit, giving a sense of softness. The material used ensures the product's durability and easy maintenance.

### **COMFORT**

Flexible and adjustable straps facilitate the fitting of the half mask to any face shape. This ensures that the product is comfortable and does not restrict movement.

### **ERGONOMICS**

The contoured SPARTUS® half mask does not limit the field of vision. It also allows for the use of other personal protective equipment such as safety glasses.

The downward-directed exhalation valve prevents the fogging of glasses.

### **FILTRATION**

The dual filtration used in the half mask reduces breathing resistance and balances the weight of the respirator. The replaceable filters make the half mask a reusable product suitable for various types of hazards. The bayonet mount of the filters allows for easy and quick replacement.