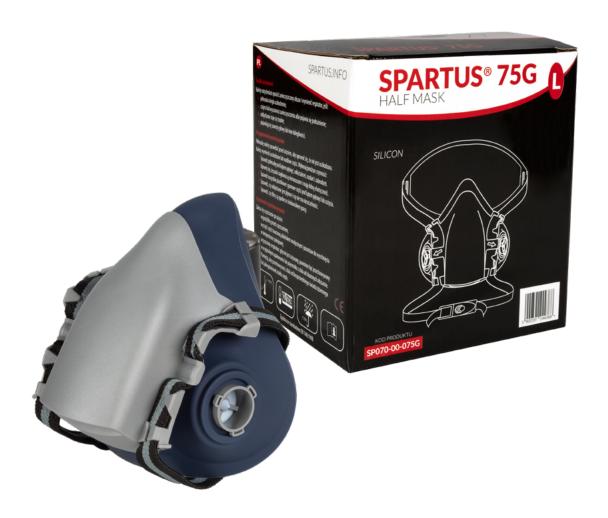

code: SP070-00-075G

| Size | Connecting the filter | Certificate | Weight [g] |
|------|-----------------------|-------------|------------|
| L    | bayonet               | EN 140:1998 | 131        |