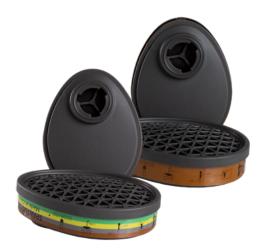

# **GAS FILTERS**

| CODE         | PRODUCT NAME | PROTECTION CLASS |
|--------------|--------------|------------------|
| SP070-30-050 | SPARTUS® 50  | A1               |
| SP070-30-100 | SPARTUS® 100 | ABEK1            |

Gas filters SPARTUS® are compliant with the EN 14387:2004+A1:2008 standard.