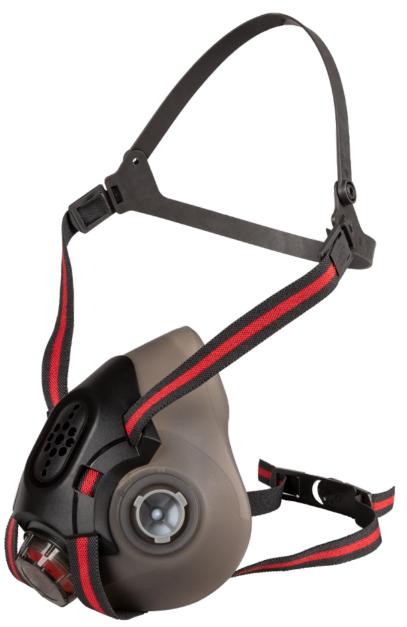

# **HIGH QUALITY**

The silicone used in the mask provides lightweight and excellent facial fit, giving a sense of softness. The material used ensures the product's durability and easy maintenance.

## **COMFORT**

The flexible and adjustable straps make it easy to fit the mask to any face shape. This ensures that the product is comfortable and does not restrict movement.

### **ERGONOMICS**

The contoured SPARTUS® half mask does not limit the field of vision. It also allows for the use of other personal protective equipment, such as safety glasses.

## **FILTRATION**

The dual filtration used in the half mask reduces breathing resistance and balances the weight of the respirator. The replaceable filters make the half mask a reusable product suitable for various types of hazards. The bayonet mount of the filters allows for easy and quick replacement.