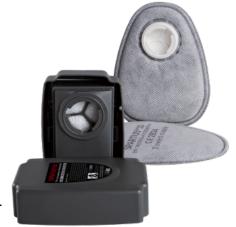

# ACCESSORIES COMPATIBLE WITH THE HALF MASK RESPIRATOR SPARTUS® 70G

### **OTHER**

| CODE         | PRODUCT NAME | _ |
|--------------|--------------|---|
| SP070-31-001 | Prefilter    |   |
| SP070-31-010 | Filter cover |   |

The SPARTUS® pre-filter is compliant with the EN 143:2000+A1:2006 standard.