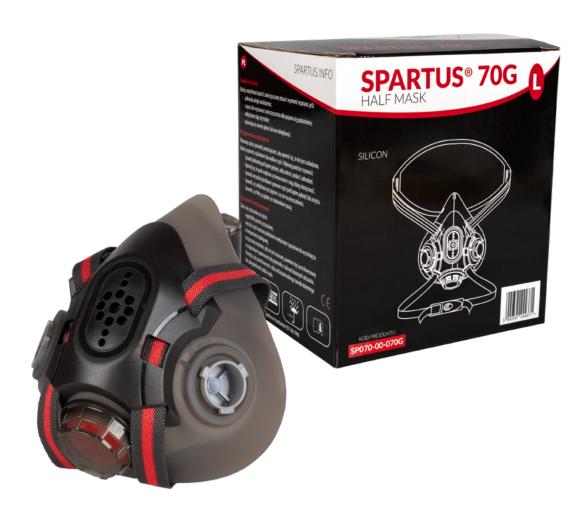

code: SP070-00-070G

| Size | Connecting the filter | Certificate | Weight [g] |
|------|-----------------------|-------------|------------|
| L    | bayonet               | EN 140:1998 | 124        |