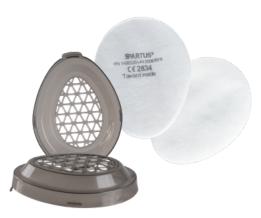

## **PARTICULATE FILTERS**

| CODE         | PRODUCT NAME | PROTECTION CLASS |
|--------------|--------------|------------------|
| SP070-30-010 | SPARTUS® 10  | P3R              |
| SP070-30-060 | SPARTUS® 60  | P3R              |

Particulate filters SPARTUS® are compliant with the EN 143:2000+A1:2006 standard.