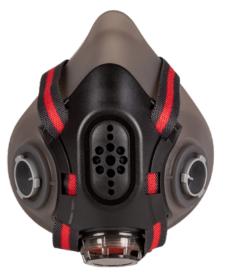

#### COMMUNICATION

A specially designed communication insert enables seamless communication without muffling or distorting the voice while maintaining all safety measures.

## **FILTRATION**

The dual filtration used in the half mask reduces breathing resistance and balances the weight of the respirator. The replaceable filters make the half mask a reusable product suitable for various types of hazards. The bayonet mount of the filters allows for easy and quick replacement.