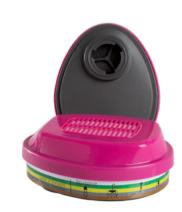

## **COMBINED FILTERS**

| CODE         | PRODUCT NAME | PROTECTION CLASS |
|--------------|--------------|------------------|
| SP070-30-200 | SPARTUS® 200 | ABEK1 P3R        |

The combined filter SPARTUS® is compliant with the EN 14387:2004+A1:2008 standard.