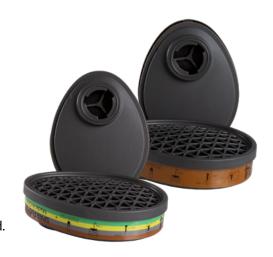

## **GAS FILTERS**

| CODE         | PRODUCT NAME | PROTECTION CLASS |
|--------------|--------------|------------------|
| SP070-30-050 | SPARTUS® 50  | A1               |
| SP070-30-100 | SPARTUS® 100 | ABEK1            |

Gas filters SPARTUS® are compliant with the EN 14387:2004+A1:2008 standard.

## **COMBINED FILTERS**

| CODE         | PRODUCT NAME | PROTECTION CLASS |
|--------------|--------------|------------------|
| SP070-30-200 | SPARTUS® 200 | ABEK1 P3R        |

The combined filter SPARTUS® is compliant with the EN 14387:2004+A1:2008 standard.