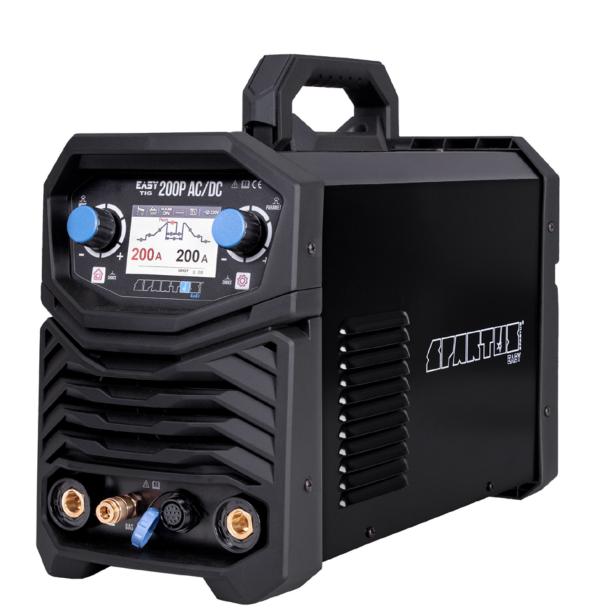

**Additional features:** 2T/4T mode, pulse, SPOT welding, POST GAS, PRE GAS, UP SLOPE, DOWN SLOPE, HOT START, ARC FORCE, VRD

**SPARTUS®** EasyTIG 200P AC/DC is digitally controlled inverter welding machine, constructed on the basis of IGBTs and PWM technology. Allows welding AC/DC TIG and AC/DC MMA. It is powered with single-phase 230V source power.

Machine enables two methods of arc ignition: TIG HF and TIG Lift. In addition, it has a built-in pulse welding function, which is useful to join very thin elements.

The easy-to-use function panel allows precise control of all the most important welding parameters. The modern display, using the TIG function waveform, facilitates the management of advanced parameters: -pre-gas and post-gas,

Depending on the welder's preferences EasyTIG 200P AC/DC can work in 2T or 4T mode.

MMA welding mode (to 200A) is assisted by functions: Arc Force and Hot Start.

The machine has 6 channels on which you can set and save your own welding parameters in the device memory.