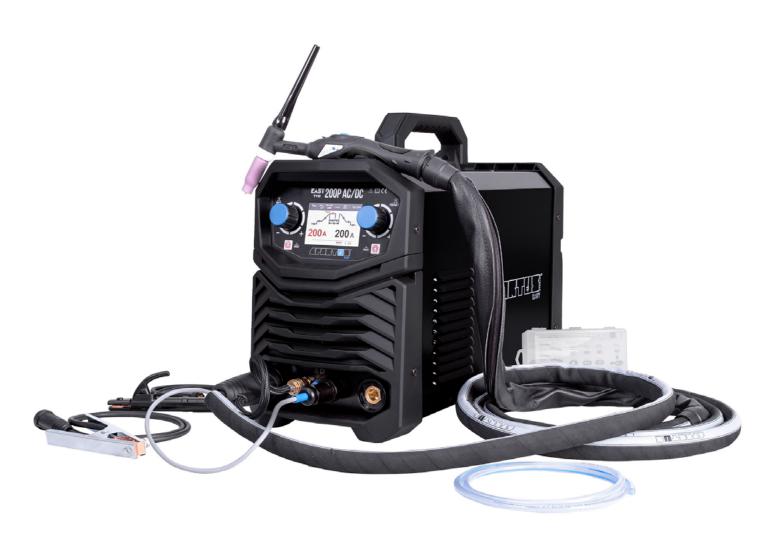

## PACKAGE EQUIPMENT:

TIG torch SPE 17 1B 4m
TIG toolbox (consumable kit)
electrode holder
work clamp
gas hose
user's manual