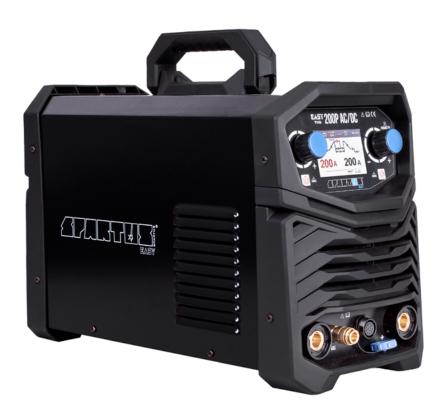

**Additional features:** 2T/4T mode, pulse, SPOT welding, POST GAS, PRE GAS, UP SLOPE, DOWN SLOPE, HOT START, ARC FORCE, VRD

**SPARTUS®** EasyTIG 200P AC/DC is digitally controlled inverter welding machine, constructed on the basis of IGBTs and PWM technology. Allows welding AC/DC TIG and AC/DC MMA. It is powered with single-phase 230V source power.

Machine enables two methods of arc ignition: TIG HF and TIG Lift. In addition, it has a built-in pulse welding function, which is useful to join very thin elements.

The easy-to-use function panel allows precise control of all the most important welding parameters. The modern display, using the TIG function waveform, facilitates the management of advanced parameters: -pre-gas and post-gas,

Depending on the welder's preferences EasyTIG 200P AC/DC can work in 2T or 4T mode.

MMA welding mode (to 200A) is assisted by functions: Arc Force and Hot Start.

The machine has 6 channels on which you can set and save your own welding parameters in the device memory.