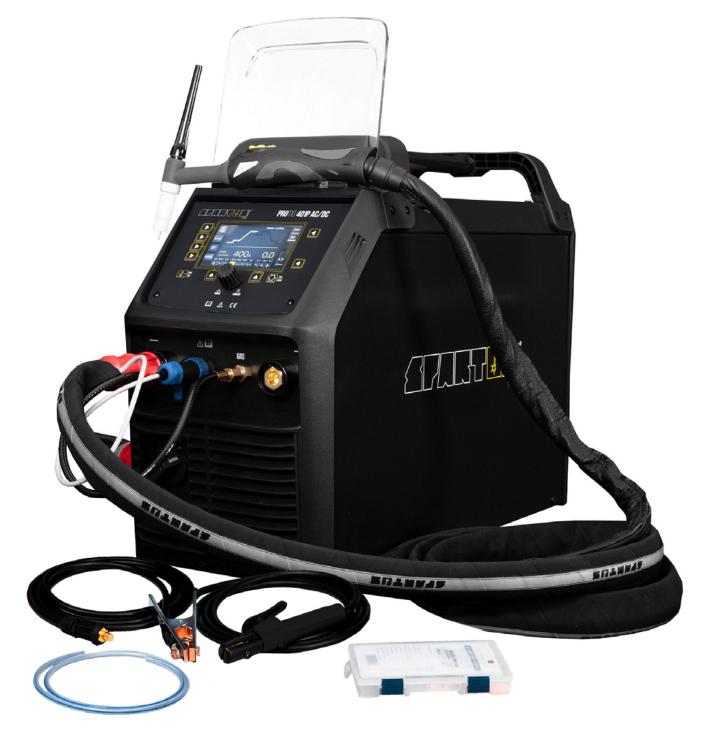

#### PACKAGE 26 8m:

TIG torch SPP 26 4B X 8m TIG toolbox electrode holder 3m work clamp 5m gas hose user's manual

PACKAGE 26 4m: TIG torch SPP 26 4B X 4m TIG toolbox electrode holder 3m work clamp 3m gas hose user's manual

**STANDARD:** 

work clamp 3m gas hose user's manual