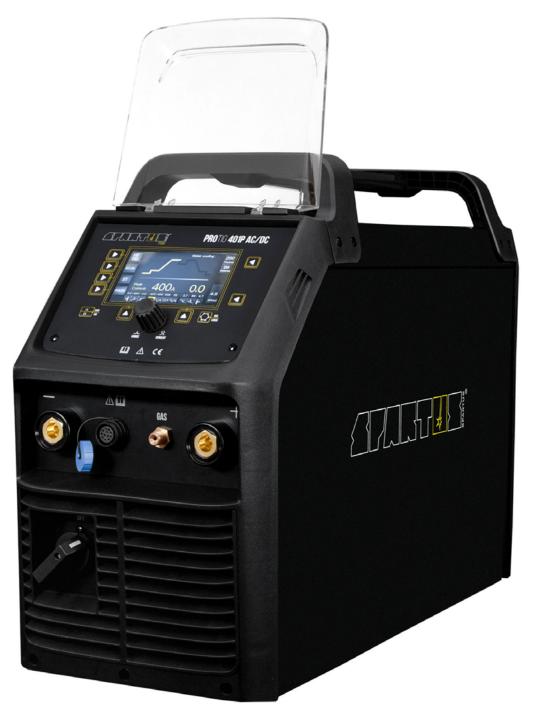

# 

**SPARTUS® ProTIG 401P AC/DC** is a inverter welder in a modern edition. It allows TIG AC/DC and MMA AC/DC welding with current up to 400A. The device is powered from a 400V three-phase network.

Thanks to the solutions used, the **ProTIG 401P AC/DC** also enables advanced TIG AC and TIG DC welding with a choice of arc ignition HF or Lift method. The device is equipped with a pulse welding function, which makes the machine perfect for welding very thin sheets and aluminum.

**ProTIG 401P AC/DC** has functions supporting the welding process in TIG method: output AC waveforms, 2T/4T Trigger Control, AC balance and frequency adjustment, up slope and down slope adjustment, SPOT welding. **ProTIG 401P AC/DC** enables MMA AC and MMA DC welding. The process of joining metals in this method is additionally supported by functions such as Arc Force and Hot Start.

Additionally the device has **10 memory channels**. The user can easily save and recall the most used settings.

Modern design, LCD function panel and the possibility of wireless control in combination with highclass components makes the **ProTIG 401P AC/DC** stand out on the market. The professional device of the **SPARTUS® Pro line** is perfect suited to the production sector and industry.