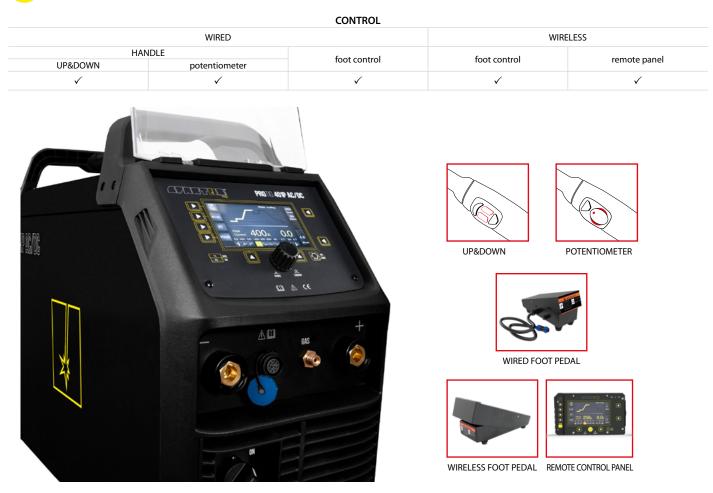

Additional features: pre gas, post gas, pulse, AC Wave Forms, balance AC, 2T/4T control, SPOT welding, Arc Force, Hot Start, memory channels, wireless remote control

Additionally the device has **10 memory channels**. The user can easily save and recall the most used settings.

Modern design, LCD function panel and the possibility of wireless control in combination with highclass components makes the **ProTIG 401P AC/DC** stand out on the market. The professional device of the **SPARTUS® Pro line** is perfect suited to the production sector and industry.