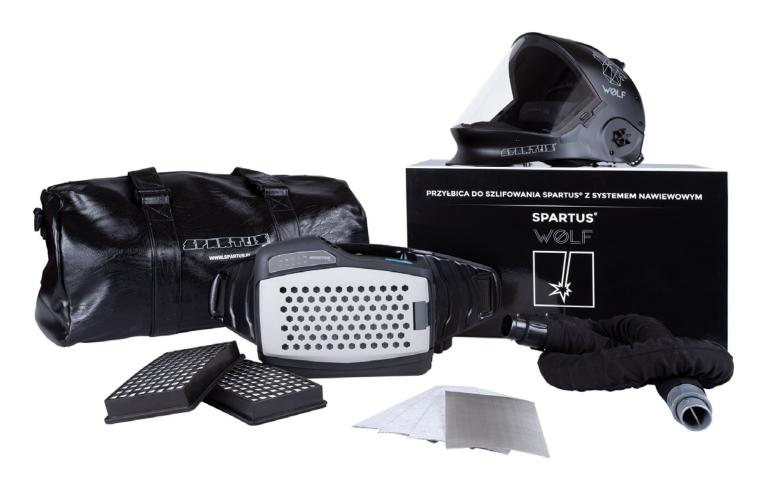

# SPARTUS® WOLF grinding helmet with the air supply

#### Set includes:

- SPARTUS® WOLF grinding helmet air supply hose with protective sleeve spark shield 2 HEPA main filters 4 active carbon pre-filters
- lithium-ion battery charger with replaceable tips bag