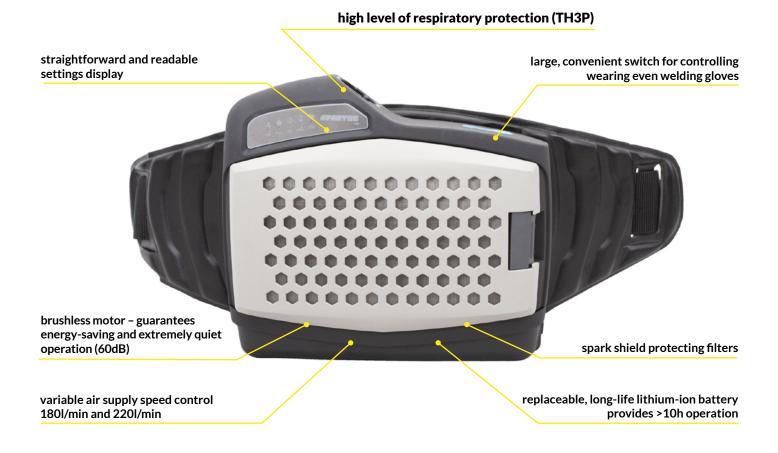

#### Air supply

| Variable air supply speed control [l/min] | Operating time [h] | Batery type  | Charging cycle | Charging time [h] | Noise level<br>max. [dB]                | Indicator light   |
|-------------------------------------------|--------------------|--------------|----------------|-------------------|-----------------------------------------|-------------------|
| level 1: 180                              | level 1: 10        | Li-ion       | > 500          | 2.5               | 60                                      | Optical warning   |
| level 2: 220                              | level 2: 9         | rechargeable | ible           | 2.0               | • • • • • • • • • • • • • • • • • • • • | and audible alarm |

The **SPARTUS**® air supply system has a high level of respiratory protection TH3P thanks to a set of replaceable filters, including a main HEPA filter and an activated carbon pre-filter. The whole system is protected by a spark shield. The connection between the breathing hose and the visor housing provides freedom of movement during work.

The use of the air supply system with adjustable speed control guarantees a constant supply of fresh air, which is extremely important for long-lasting work. Continuous ventilation increases comfort and reduces fatigue levels and also prevents fogging of the lens, improving work efficiency.