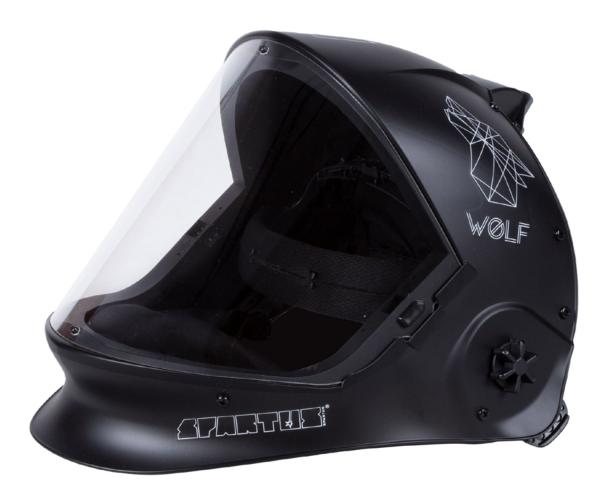

#### SPARTUS® WOLF helmet

| Field of view [mm] | Application | Helmet shell material | Weight [g] |
|--------------------|-------------|-----------------------|------------|
| 350 x 202.5        | grinding    | poliamid (PA, Nylon)  | 340        |

The **SPARTUS® WOLF helmet** was designed to protect eyes and face from dust and sparks during grinding. The durable polycarbonate shield with a wide field of vision provides better control over the work. The ergonomic shape, adjustable headgear and low weight of the visor allow for extended work without feeling fatigued.