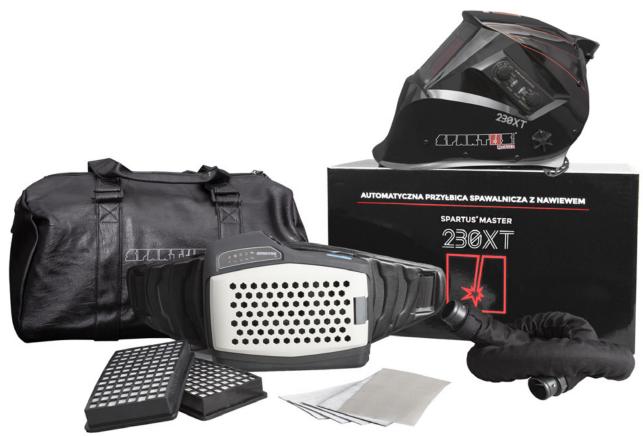

#### Set includes:

■ SPARTUS® Master 230XT automatic welding helme ■ air supply hose with protective sleeve ■ spark shield ■ 2 HEPA main filters ■ 4 active carbon pre-filters ■ harness ■ lithium-ion battery ■ charger with replaceable tips ■ bag