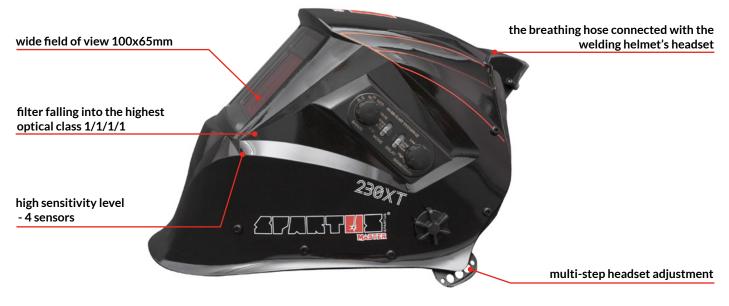

### SPARTUS® Master 230XT

| Active field of view [mm] | Filter optical class [mm] | Shading<br>(standby) | Variable welding shades (operating) | Light to dark switching time [s] | Delay control light<br>to dark switching<br>time [s] |     | Regulations | Weight<br>[g] |
|---------------------------|---------------------------|----------------------|-------------------------------------|----------------------------------|------------------------------------------------------|-----|-------------|---------------|
| 100 x 65                  | 1/1/1/1                   | DIN 4                | DIN 4 - 8<br>DIN 9 - 13             | 1/30000                          | 0.25 - 0.8                                           | yes | external    | 480           |

## **INFORMATION**

The SPARTUS® Master 230XT welding helmet designed to protect the welder's eyes and face against harmful radiation and weld spatters while applying TIG, MIG/MAG and MMA welding techniques. Additionally it is equipped with grinding functionality. The automatic welding filter falls into the highest optical class 1/1/1/1, which in combination with the large field of view of 100 x 65mm offers perfect visibility. Built-in 4 modern sensors guarantee the highest filter sensitivity. The filter is adjustable: dark level, brightening time, sensitivity and TEST functionality. The SPARTUS® Master 230XT welding helmet is a high-end product designed for the most discerning welders and is now available with an air supply system.

The SPARTUS® air supply system guarantees clean and dry air for the welder in particularly tough, highly dusty and humid environment. The TH3P high level of respiratory protection system is provided with a set of replaceable filters (main HEPA, pre-filter with active carbon). The whole is protected by a spark shield. The supply air system is offered with adjustable airflow rates: 170 l/min and 220 l/min. Any airflow problems are indicated by a vibration-acoustic alarm system. The breathing hose is connected with the welding helmet's headset. This solution ensures comfort and convenience while moving around at work.