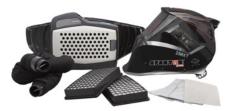

#### Set includes:

■ SPARTUS® Master 230XT automatic welding helme ■ air supply hose with protective sleeve ■ spark shield ■ 2 HEPA main filters ■ 4 active carbon pre-filters ■ harness ■ lithium-ion battery ■ charger with replaceable tips ■ bag

# (I) ACCESSORIES

| NO | FОТО | CODE       | DESCRIPTION              |
|----|------|------------|--------------------------|
| 1  |      | 080-15-001 | HEPA main filters        |
| 2  |      | 080-15-003 | Spark shield             |
| 3  |      | 080-15-004 | Active carbon pre-filter |
| 4  | • -  | 080-15-010 | Lithium-ion battery      |