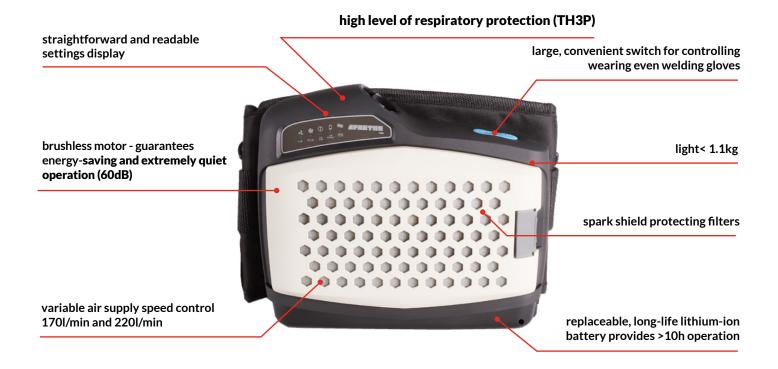

#### Air supply

| Variable air supply speed control [I/min] | Operating time [h] | Batery type  | Charging cycle | Charging time [h] | Noise level<br>max. [dB] | Indicator light   |
|-------------------------------------------|--------------------|--------------|----------------|-------------------|--------------------------|-------------------|
| level 1: 170                              | level 1: 10        | Li-ion       | > 500          | 500 2.5 60        |                          | Optical warning   |
| level 2: 220                              | level 2: 9         | rechargeable | 300            | 2.3               | 55                       | amd audible alarm |

The SPARTUS® air supply system guarantees clean and dry air for the welder in particularly tough, highly dusty and humid environment. The TH3P high level of respiratory protection system is provided with a set of replaceable filters (main HEPA, pre-filter with active carbon). The whole is protected by a spark shield. The supply air system is offered with adjustable airflow rates: 170 l/min and 220 l/min. Any airflow problems are indicated by a vibration-acoustic alarm system. The breathing hose is connected with the welding helmet's headset. This solution ensures comfort and convenience while moving around at work.

A large switch allows convenient control of the device even when wearing welding gloves. The brushless motor guarantees energy-saving and extremely quiet operation. Replaceable lithium-ion battery safeguards continuous operation longer than 10 hrs.