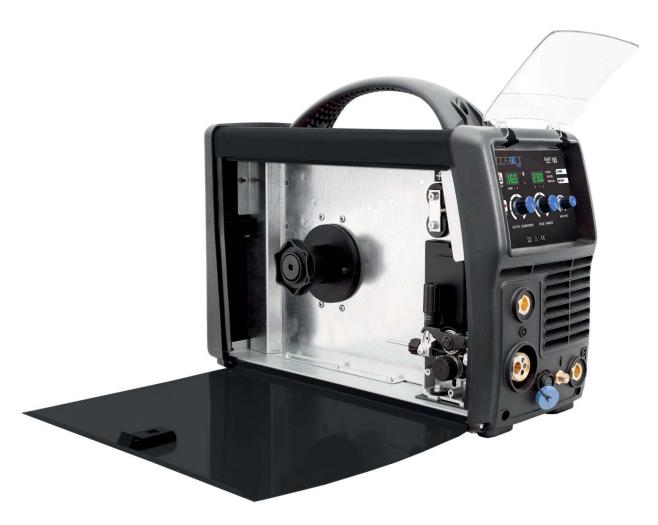

# 🙆 WIRE FEEDER

Ultralight and portable EasyMIG welding unit. It is equipped with a two-roller welding wire feeder. In addition, thanks to a capability of polarity change, it supports gas-free self-shielding wire welding.