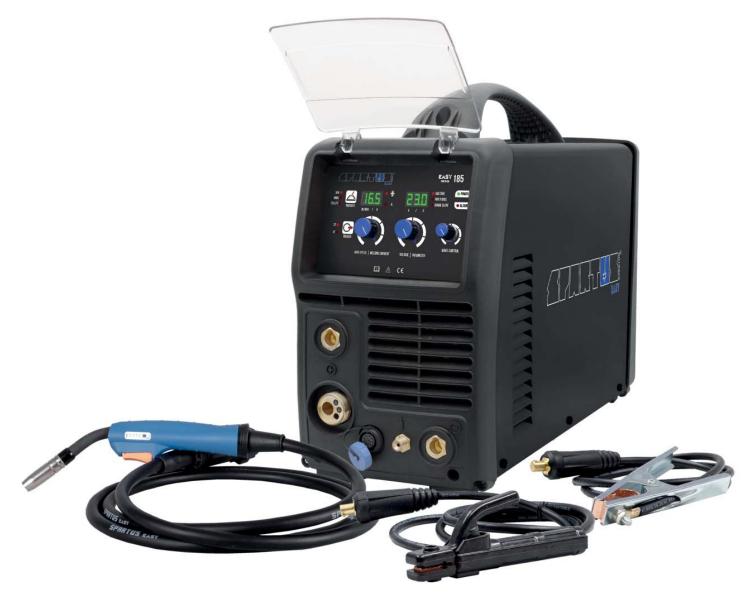

### PACKAGE EQUIPMENT:

MIG gun SPARTUS<sup>®</sup> SPE 150 3m electrode holder work camp gas hose user's manual

**Possibility of welding TIG torch with a microswitch** SPE17-4-mSRE1B-D-9SPA

www.spartus.info