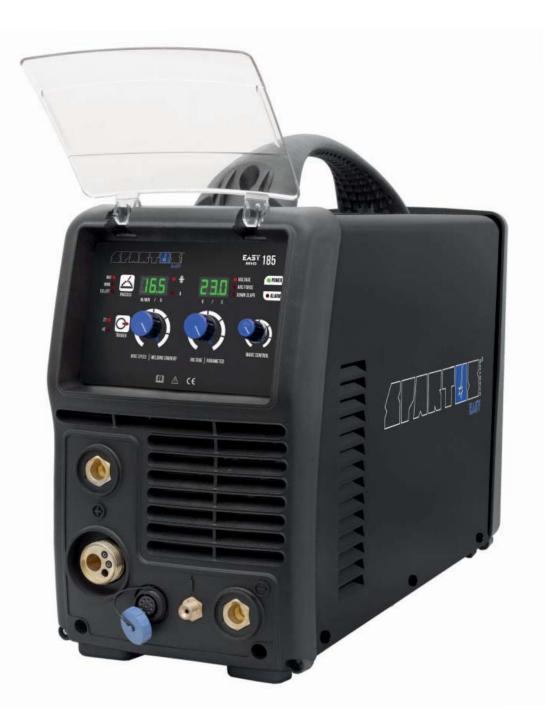

# **Description** TECHNICAL PARAMETERS

|  | Input [V] | Welding current [A]          | Duty cycel<br>MIG [%] | Wire feeder               | Welding wire<br>spool [kg]/[mm] | Wire diameter<br>[mm] | Weight<br>[kg] | Dimensions<br>[mm] |
|--|-----------|------------------------------|-----------------------|---------------------------|---------------------------------|-----------------------|----------------|--------------------|
|  | 230       | мід 40 – 180<br>тід 10 – 180 | 35                    | wbudowany,<br>2 - rolkowy | ≤ 5 / Ø200                      | 0.6/0.8/1.0           | 15             | 535 × 230 × 410    |
|  |           | мма 10 – 180                 |                       |                           |                                 |                       |                |                    |

Additional features: 2T/4T, inductance, polarity change, DOWN SLOPE, ARC FORCE, VRD

**SPARTUS® EasyMIG 185** is a modern inverter, semi-automatic welding unit. It supports welding by means of a consumable electrode shielded by inert (MIG) or active (MAG) gases, welding with coated electrode (MMA) and tungsten inert gas (TIG Lift) welding with scratch ignition. The maximum welding current for all three techniques is 180A. The unit is powered from a single-phase 230V network. The user-friendly control panel allows for instant adjustment of welding parameters depending on the selected technique:

- MIG/MAG welding techniques stepless adjustment of welding voltage, wire feed rate and inductance
- MMA welding technique stepless adjustment of current intensity and Arc Force values (0 10)
- TIG Lift stepless adjustment of welding current intensity and down slope values (0 10)