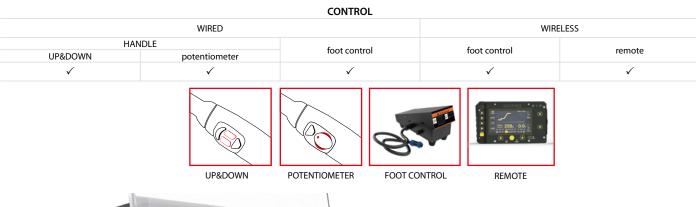

method. The device is equipped with a **pulse welding function**, which makes the machine perfect for welding very thin sheets and aluminum.

Additionally the device has 10 memory channels. The user can easily save and recall the most used settings. The **ProTIG 321PW AC/DC** model is additionally equipped with an integrated liquid cooler, which ensures efficient cooling of the gun during welding with high currents. The whole is placed on a transport cart with space for a shielding gas cylinder.

Modern design, LCD function panel and the possibility of wireless control in combination with high-class components makes the **ProTIG 321PW AC/DC** stand out on the market.

The professional device of the SPARTUS® Pro line is perfect suited to the production sector and industry.

# (O) CONTROL







www.spartus.info

## **EQUIPMENT OPTIONS:**

#### **STANDARD:**

cooler

Hypercoolant – cooling liquid 51

4 wheel drive set

user's manual

#### PACKAGE 4m:

cooler

Hypercoolant – cooling liquid 51

4 wheel drive set

SPARTUS® TIG torch SPP 18 4B X 4m

TIG toolbox

electrode holder 3m

work clamp 3m

gas hose

user's manual