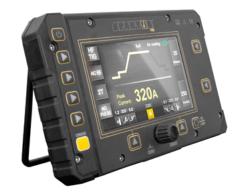

**Additional features:** pre gas, post gas, pulse, AC Wave Forms, balance AC, 2T/4T control, SPOT welding, Arc Force, Hot Start, memory channels, wireless remote control

**SPARTUS® ProTIG 321PW AC/DC** is a inverter welder in a modern edition. It allows TIG AC / DC and MMA AC / DC welding with current up to 320A. The device is powered from a 400V three-phase network.

Modern design, LCD function panel and the possibility of wireless control in combination with high-class components makes the **ProTIG 321PW AC/DC** stand out on the market.

The professional device of the SPARTUS® Pro line is perfect suited to the production sector and industry.