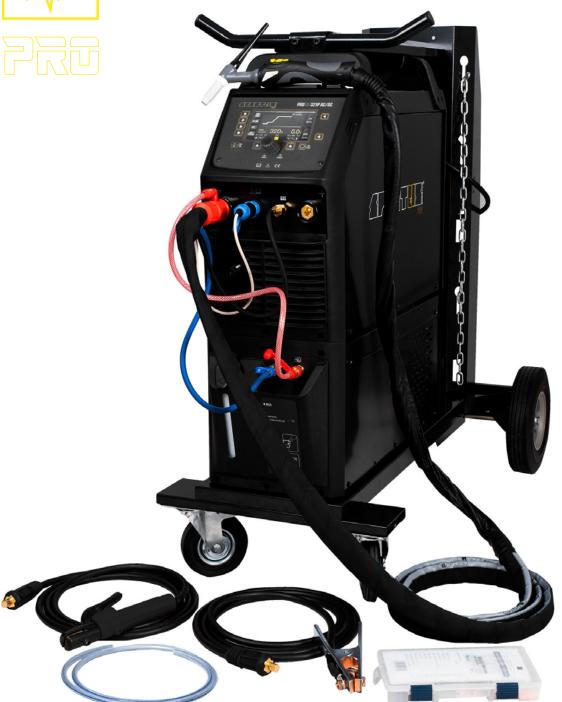

**Additional features:** pre gas, post gas, pulse, AC Wave Forms, balance AC, 2T/4T control, SPOT welding, Arc Force, Hot Start, memory channels, wireless remote control

**SPARTUS® ProTIG 321PW AC/DC** is a inverter welder in a modern edition. It allows TIG AC / DC and MMA AC / DC welding with current up to 320A. The device is powered from a 400V three-phase network.

Thanks to the solutions used, the **ProTIG 321PW AC/DC** also enables advanced TIG AC and TIG DC welding with a choice of arc ignition HF or Lift method. The device is equipped with a **pulse welding function**, which makes the machine perfect for welding very thin sheets and aluminum.

Additionally the device has 10 memory channels. The user can easily save and recall the most used settings. The **ProTIG 321PW AC/DC** model is additionally equipped with an integrated liquid cooler, which ensures efficient cooling of the gun during welding with high currents. The whole is placed on a transport cart with space for a shielding gas cylinder.

#### PACKAGE 4m:

cooler

Hypercoolant – cooling liquid 51

4 wheel drive set

SPARTUS® TIG torch SPP 18 4B X 4m

TIG toolbox

electrode holder 3m

work clamp 3m

gas hose

user's manual