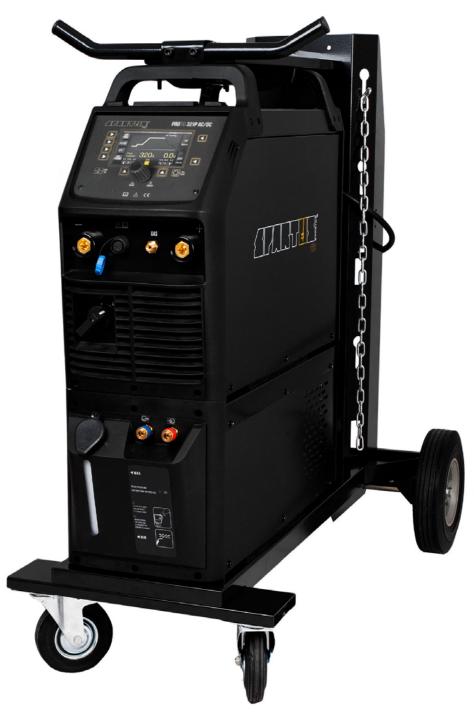

### **SPARTUS® ProTIG 321PW AC/DC**

MODERN AND EFFICIENT TIG AC / DC PULSE

**Additional features:** pre gas, post gas, pulse, AC Wave Forms, balance AC, 2T/4T control, SPOT welding, Arc Force, Hot Start, memory channels, wireless remote control

**SPARTUS® ProTIG 321PW AC/DC** is a inverter welder in a modern edition. It allows TIG AC / DC and MMA AC / DC welding with current up to 320A. The device is powered from a 400V three-phase network.

Additionally the device has 10 memory channels. The user can easily save and recall the most used settings. The **ProTIG 321PW AC/DC** model is additionally equipped with an integrated liquid cooler, which ensures efficient cooling of the gun during welding with high currents. The whole is placed on a transport cart with space for a shielding gas cylinder.