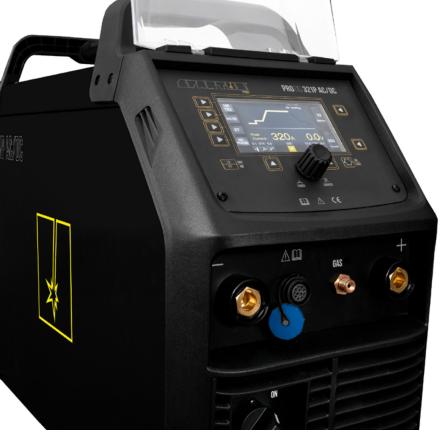

Modern design, LCD function panel and the possibility of wireless control in combination with high-class components makes the **ProTIG 321PW AC/DC** stand out on the market.

The professional device of the SPARTUS® Pro line is perfect suited to the production sector and industry.