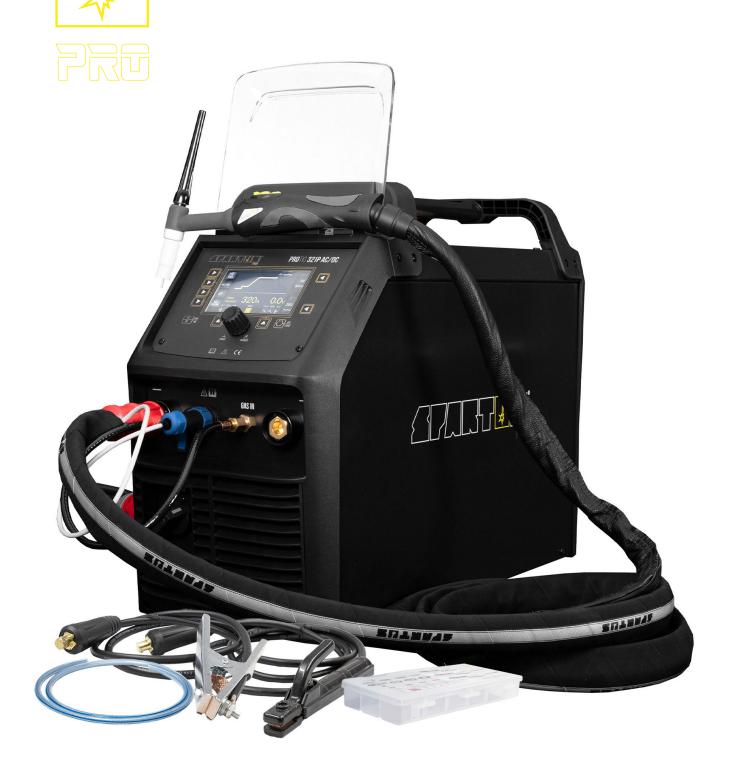

#### PACKAGE 26 4m:

TIG torch mini SPP 26 4B X 4m

TIG toolbox
electrode holder 3m
work clamp 3m
gas hose
user's manual

### PACKAGE 268m:

TIG torch mini SPP 26 4B X 8m

TIG toolbox
electrode holder 3m
work clamp 5m
gas hose
user's manual