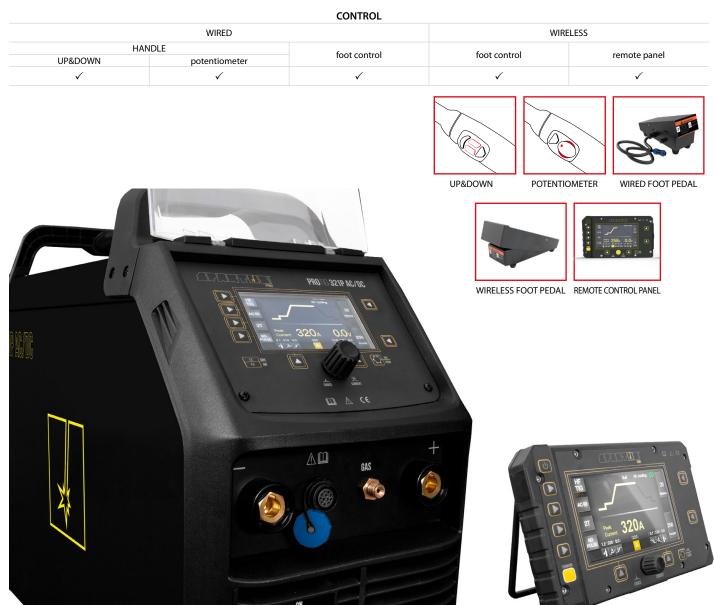

Additionally the device has 10 memory channels. The user can easily save and recall the most used settings. Modern design, LCD function panel and the possibility of wireless control in combination with high-class components makes the **ProTIG 321P AC/DC** stand out on the market.