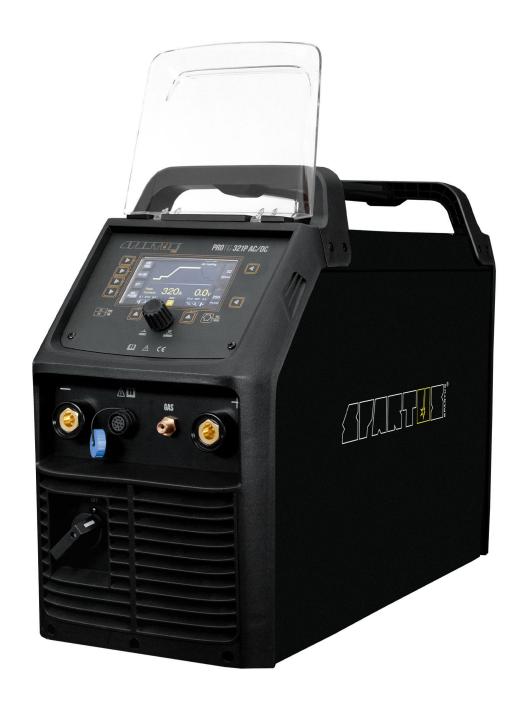

### **SPARTUS® ProTIG 321P AC/DC**

**Additional features:** pre gas, post gas, pulse, AC Wave Forms, balance AC, 2T/4T control, SPOT welding, Arc Force, Hot Start, memory channels, wireless remote control

**SPARTUS® ProTIG 321P AC/DC** is a inverter welder in a modern edition. It allows TIG AC/DC and MMA AC/DC welding with current up to 320A. The device is powered from a 400V three-phase network.