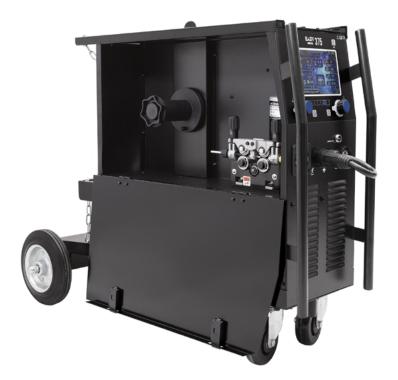

## WIRE FEEDER

Professional four-roller feeder ensures stable welding wire feed. Resistant, robust and compact design makes it perfect equipment for difficult conditions, and there is a possibility of mounting a technical gas cylinder on the chassis of the device.