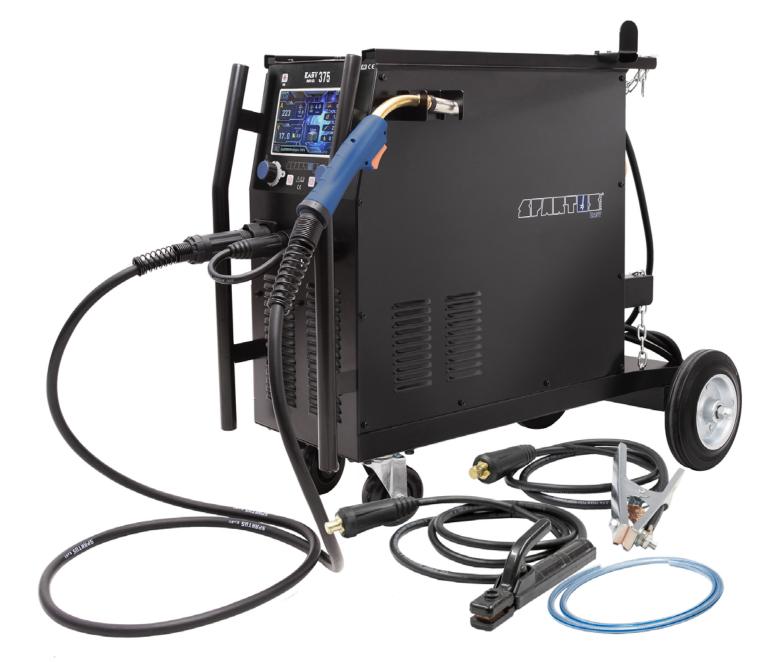

Additional features: 2T/4T, inductance, polarity change, POST GAS, HOT START, ARC FORCE, VRD

**SPARTUS<sup>®</sup> EasyMIG 375** high-end semi-automatic welding machine (compact type), made of inverter technology using IGBTs. It allows gas metal inert and active arc welding (MIG/MAG), metal arc welding (MMA) and TIG Lift with arc ignition. Thanks to the ability to change polarity, it allows welding with self-shielding wire without gas. Max welding current is 350A for MIG/TIG, for MMA – 300A and is powered by 3-phase 400V source power.

## WIRE FEEDER

Professional four-roller feeder ensures stable welding wire feed. Resistant, robust and compact design makes it perfect equipment for difficult conditions, and there is a possibility of mounting a technical gas cylinder on the chassis of the device.

#### PACKAGE EQUIPMENT:

**SPARTUS®** EasyMIG 375

MIG gun SPARTUS<sup>®</sup> SPE 360 3m electrode holder work clamp gas hose user's manual