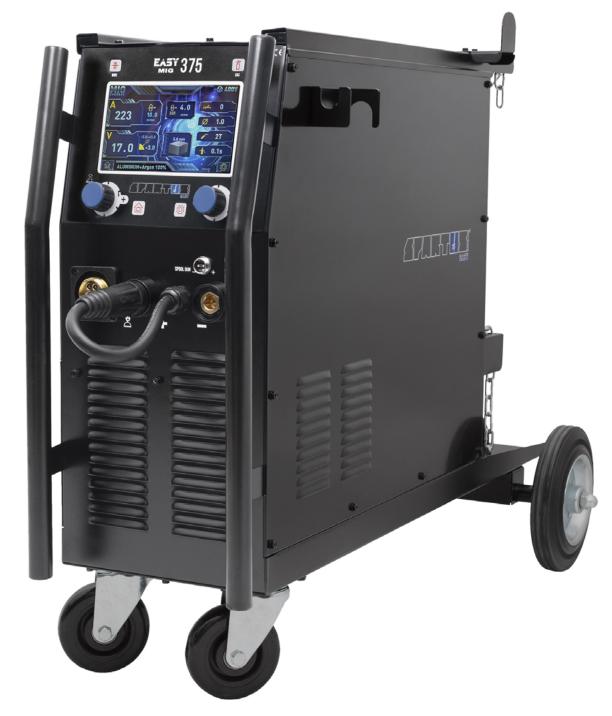

Additional features: 2T/4T, inductance, polarity change, POST GAS, HOT START, ARC FORCE, VRD

**SPARTUS<sup>®</sup> EasyMIG 375** high-end semi-automatic welding machine (compact type), made of inverter technology using IGBTs. It allows gas metal inert and active arc welding (MIG/MAG), metal arc welding (MMA) and TIG Lift with arc ignition. Thanks to the ability to change polarity, it allows welding with self-shielding wire without gas. Max welding current is 350A for MIG/TIG, for MMA – 300A and is powered by 3-phase 400V source power.

## WIRE FEEDER

Professional four-roller feeder ensures stable welding wire feed. Resistant, robust and compact design makes it perfect equipment for difficult conditions, and there is a possibility of mounting a technical gas cylinder on the chassis of the device.