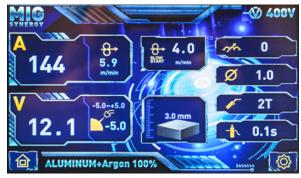

# 

The modern LCD allows managing device functions as well as easy and quick setting of the welding voltage. When the parameters are corrected, the display sets the weld shape according to the voltage and shows graphically the recommended thickness of the material for the given amperage.