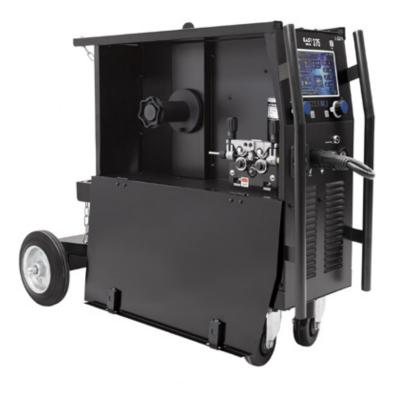

# WIRE FEEDER

Professional four-roller feeder ensures stable welding wire feed. Resistant, robust and compact design makes it perfect equipment for difficult conditions, and there is a possibility of mounting a technical gas cylinder on the chassis of the device.