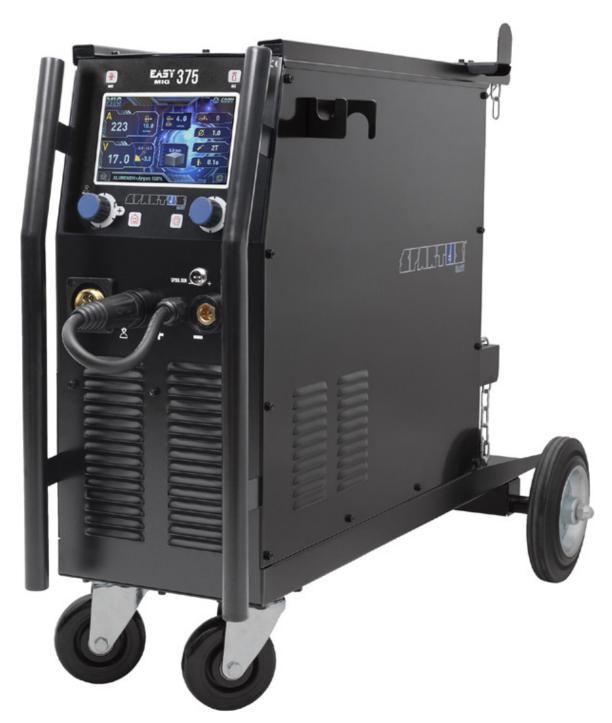

### SPARTUS® EasyMIG 375

SYNERGIC AND STRONG IGBT MIG WITH LCD DISPLAY

Additional features: 2T/4T, inductance, polarity change, POST GAS, HOT START, ARC FORCE, VRD

**SPARTUS**® **EasyMIG 375** high-end semi-automatic welding machine (compact type), made of inverter technology using IGBTs. It allows gas metal inert and active arc welding (MIG/MAG), metal arc welding (MMA) and TIG Lift with arc ignition. Thanks to the ability to change polarity, it allows welding with self-shielding wire without gas. Max welding current is 350A for MIG/TIG, for MMA – 300A and is powered by 3-phase 400V source power.

## LCD DISPLAY

The modern LCD allows managing device functions as well as easy and quick setting of the welding voltage. When the parameters are corrected, the display sets the weld shape according to the voltage and shows graphically the recommended thickness of the material for the given amperage.