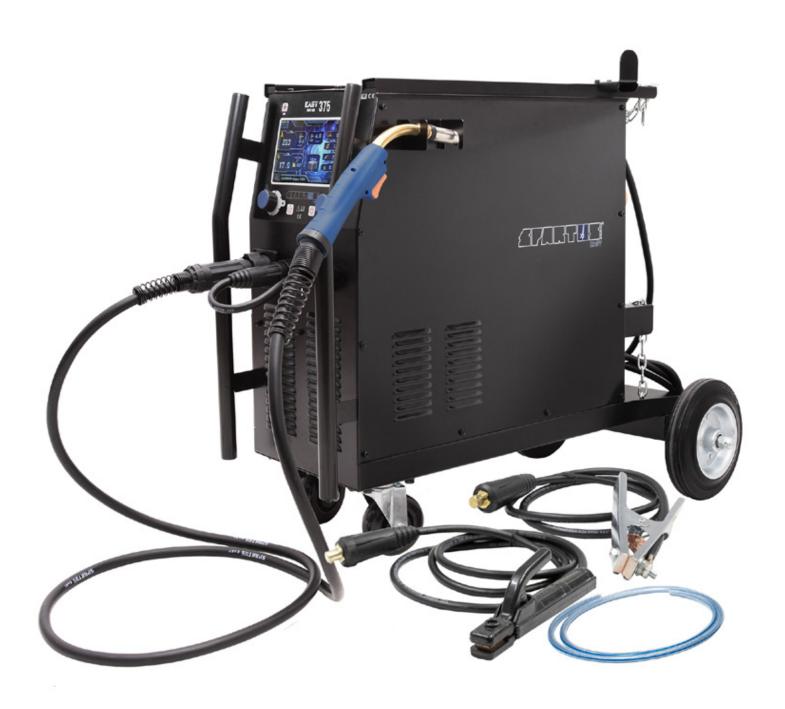

### SPARTUS® EasyMIG 375

SYNERGIC AND STRONG IGBT MIG WITH LCD DISPLAY

Additional features: 2T/4T, inductance, polarity change, POST GAS, HOT START, ARC FORCE, VRD

**SPARTUS**® **EasyMIG 375** high-end semi-automatic welding machine (compact type), made of inverter technology using IGBTs. It allows gas metal inert and active arc welding (MIG/MAG), metal arc welding (MMA) and TIG Lift with arc ignition. Thanks to the ability to change polarity, it allows welding with self-shielding wire without gas. Max welding current is 350A for MIG/TIG, for MMA – 300A and is powered by 3-phase 400V source power.

## LCD DISPLAY

The modern LCD allows managing device functions as well as easy and quick setting of the welding voltage. When the parameters are corrected, the display sets the weld shape according to the voltage and shows graphically the recommended thickness of the material for the given amperage.

# WIRE FEEDER

Professional four-roller feeder ensures stable welding wire feed. Resistant, robust and compact design makes it perfect equipment for difficult conditions, and there is a possibility of mounting a technical gas cylinder on the chassis of the device.

#### PACKAGE EQUIPMENT:

MIG gun SPARTUS® SPE 360 3m electrode holder work clamp gas hose user's manual