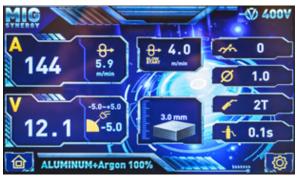

## LCD DISPLAY

The modern LCD allows managing device functions as well as easy and quick setting of the welding voltage. When the parameters are corrected, the display sets the weld shape according to the voltage and shows graphically the recommended thickness of the material for the given amperage.