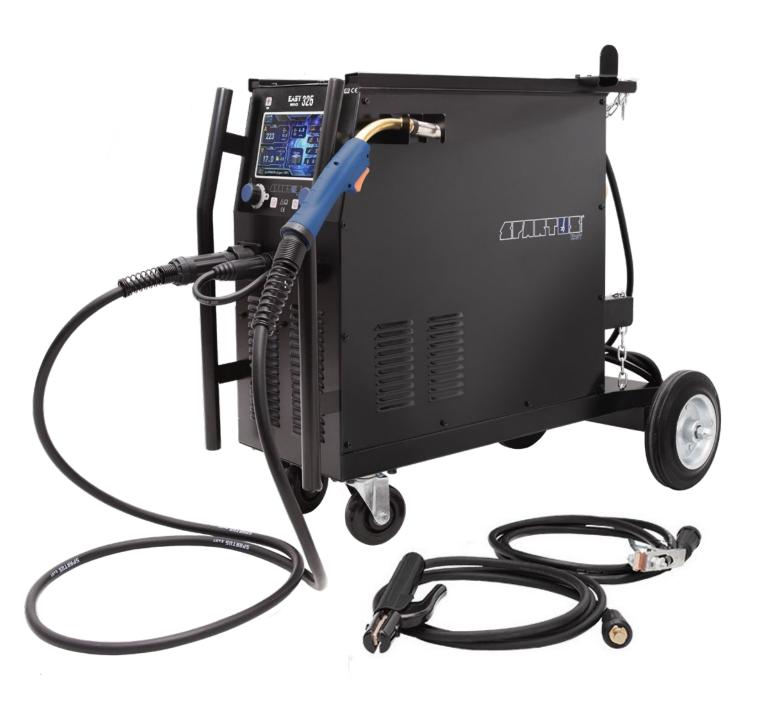

## SPARTUS® EasyMIG 325

SYNERGIC AND STRONG IGBT MIG WITH LCD DISPLAY

Additional features: 2T/4T, inductance, polarity change, POST GAS, HOT START, ARC FORCE, VRD

**SPARTUS**<sup>®</sup> **EasyMIG 325** is modern, inverter and professional MIG/MAG welding machine with inert or active gas shielding and MMA coated electrode welding. **SPARTUS**<sup>®</sup> **EasyMIG 325** is powered by 400V three-phase.

The maximum welding current for **SPARTUS**<sup>®</sup> **EasyMIG 325** is 300A for MIG/MAG and 250A for MMA. 60% high working cycle ensures stable output parameters during long-term welding work. The device is equipped with the following programs: CO2 steel, mixed steel, aluminium, core wire welding, as well as manual welding mode. **SPARTUS**<sup>®</sup> **EasyMIG 325** has a set of features supporting the welding process: 2T/4T work mode, inductance regulation, Arc Force, Hot Start and VRD.

**SPARTUS**<sup>®</sup> **EasyMIG 325** is a compact device designed mostly for efficient welding of steel constructions and working in difficult workshop conditions.

#### **LCD DISPLAY**

The modern LCD allows an easy and quick setting of the welding voltage and to manage the device functions. When the parameters are corrected, the display sets the weld shape dependence regarding the voltage and shows graphically the recommended thickness of the material for the given current.

#### **WIRE FEEDER**

Professional four-roller feeder ensures stable welding wire feed. Resistant, robust and compact design makes it perfect equipment for difficult conditions, and there is a possibility of mounting a technical gas cylinder on the chassis of the device.

# PACKAGE EQUIPMENT:

MIG gun SPARTUS® SPE 360 3m electrode holder work clamp gas hose user's manual