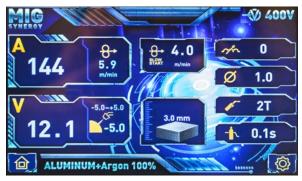

#### **LCD DISPLAY**

The modern LCD allows an easy and quick setting of the welding voltage and to manage the device functions. When the parameters are corrected, the display sets the weld shape dependence regarding the voltage and shows graphically the recommended thickness of the material for the given current.