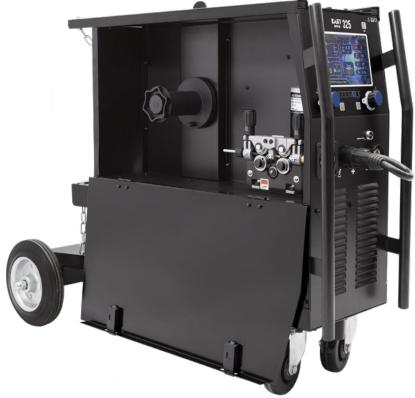

#### **WIRE FEEDER**

Professional four-roller feeder ensures stable welding wire feed. Resistant, robust and compact design makes it perfect equipment for difficult conditions, and there is a possibility of mounting a technical gas cylinder on the chassis of the device.