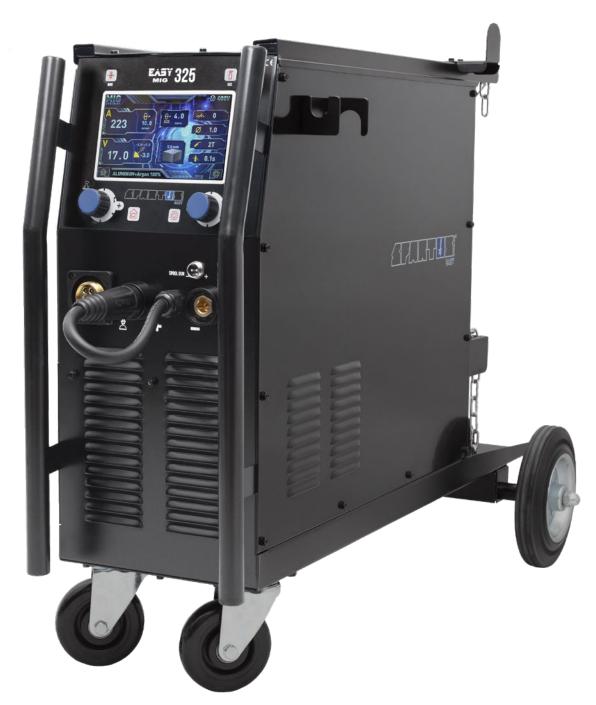

## SPARTUS® EasyMIG 325

SYNERGIC AND STRONG IGBT MIG WITH LCD DISPLAY

**SPARTUS**<sup>®</sup> **EasyMIG 325** is a compact device designed mostly for efficient welding of steel constructions and working in difficult workshop conditions.

#### **WIRE FEEDER**

Professional four-roller feeder ensures stable welding wire feed. Resistant, robust and compact design makes it perfect equipment for difficult conditions, and there is a possibility of mounting a technical gas cylinder on the chassis of the device.