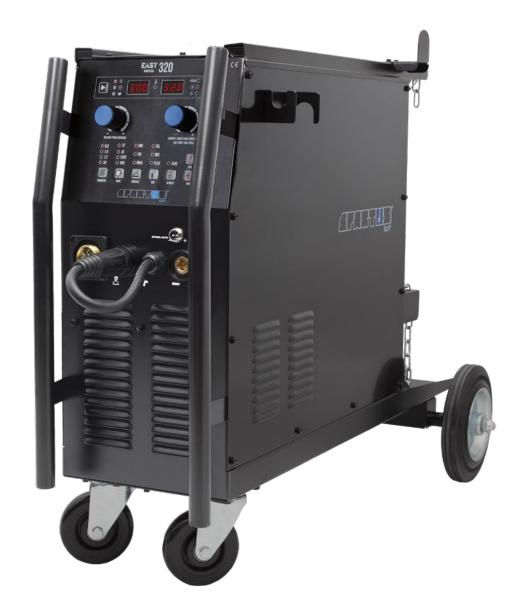

## **1** DESCRIPTION

SPARTUS<sup>®</sup> EasyMIG 320 is modern, inverter and professional MIG/MAG welding machine with inert or active gas shielding and MMA coated electrode welding. SPARTUS<sup>®</sup> EasyMIG 320 is powered by 400V three-phase. The maximum welding current for SPARTUS<sup>®</sup> EasyMIG 320 is 300A for MIG/MAG and 250A for MMA. 60% high working cycle ensures stable output parameters during long-term welding work. SPARTUS<sup>®</sup> EasyMIG 320 is equipped in the synergy system for MIG/MAG welding with the ability to manually change parameters. You can choose the following programs: CO<sub>2</sub> steel, mixed steel, core wire welding. Making the synergy correction is signalled by flashing LED on the device's panel. SPARTUS<sup>®</sup> EasyMIG 320 is a compact device designed mostly for efficient welding of steel constructions and working in difficult workshop conditions.