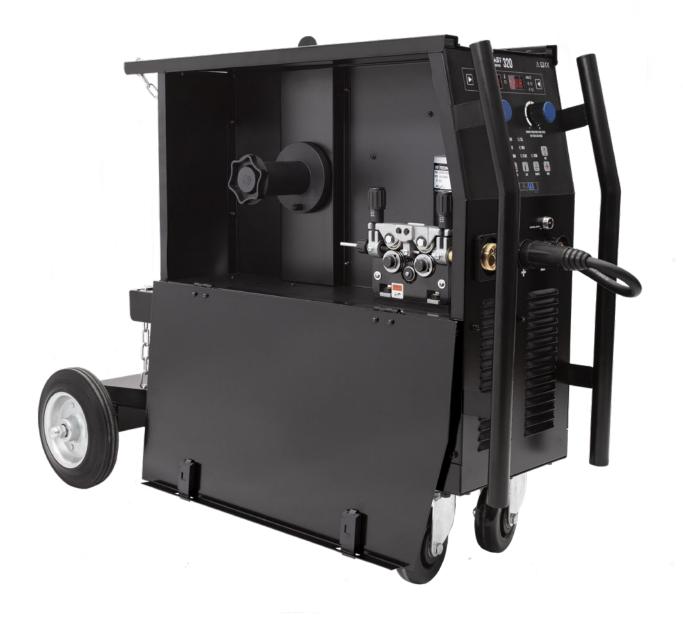

# WIRE FEEDER

Professional four-roller feeder ensures stable welding wire feed. Resistant, robust and compact design makes it perfect equipment for difficult conditions, and there is a possibility of mounting a technical gas cylinder on the chassis of the device.