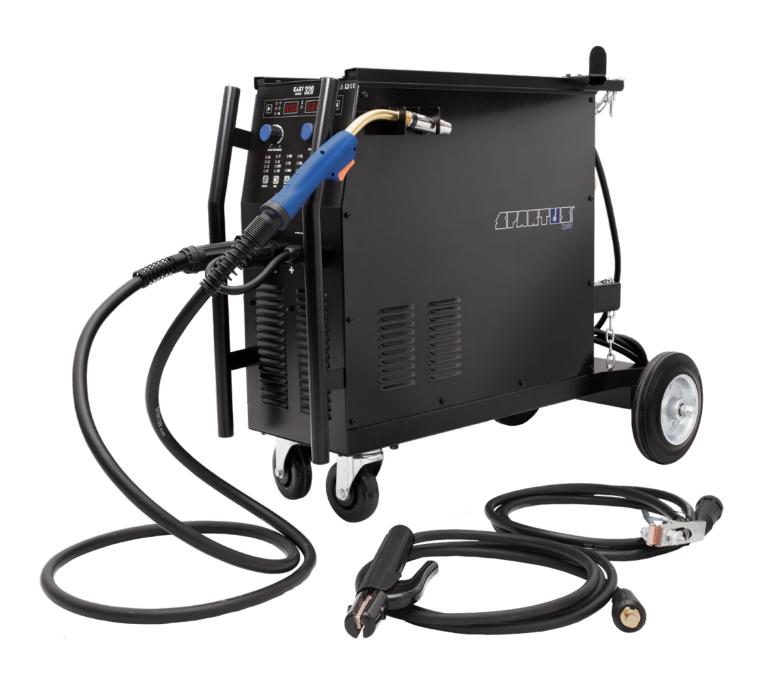

#### PACKAGE EQUIPMENT:

MIG gun SPARTUS® SPE 360 3m electrode holder work clamp gas hose user's manual