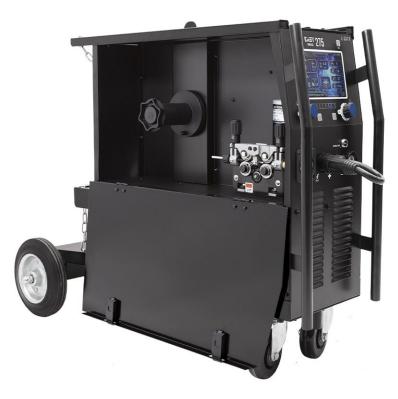

### **WIRE FEEDER**

Professional four-roller feeder ensures stable welding wire feed. Resistant, robust and compact design makes it perfect equipment for difficult conditions, and there is a possibility of mounting a technical gas cylinder on the chassis of the device.