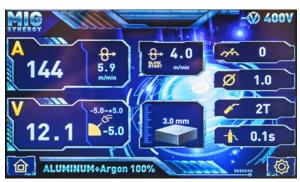

#### **LCD DISPLAY**

The modern LCD allows an easy and quick setting of the welding voltage and to manage the device functions. When the parameters are corrected, the display sets the weld shape dependence regarding the voltage and shows graphically the recommended thickness of the material for the given current.