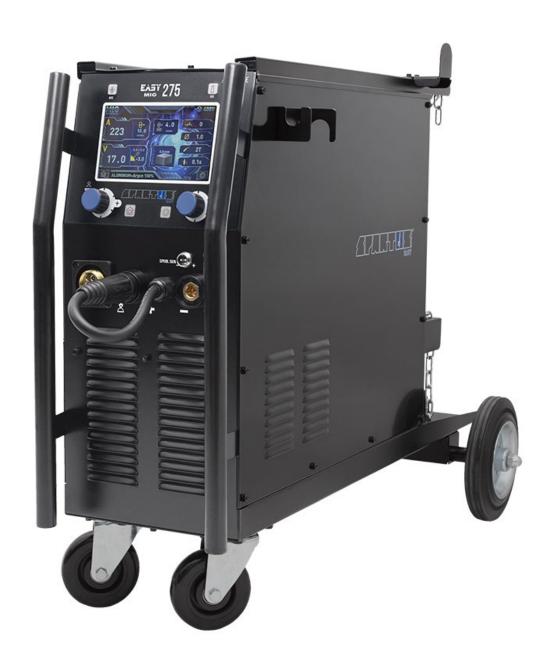

## SPARTUS® EasyMIG 275

SYNERGIC IGBT COMPACT WITH LCD DISPLAY

Additional features: 2T/4T, inductance, polarity change, POST GAS, HOT START, ARC FORCE, VRD

SPARTUS<sup>®</sup> EasyMIG 275 is modern, inverter and professional MIG/MAG welding machine with inert or active gas shielding and MMA coated electrode welding. SPARTUS<sup>®</sup> EasyMIG 275 is powered by 400V three-phase. The maximum welding current for SPARTUS<sup>®</sup> EasyMIG 275 is 250A for MIG/MAG and 230A for MMA. 60% high working cycle ensures stable output parameters during long-term welding work. SPARTUS<sup>®</sup> EasyMIG 275 is equipped in the synergy system for MIG/MAG welding with the ability to manually change parameters. You can choose the following programs: CO<sub>2</sub> steel, mixed steel, core wire welding. Making the synergy correction is signalled by flashing LED on the device's panel. SPARTUS<sup>®</sup> EasyMIG 275 is a compact device designed mostly for efficient welding of steel constructions and working in difficult workshop conditions.