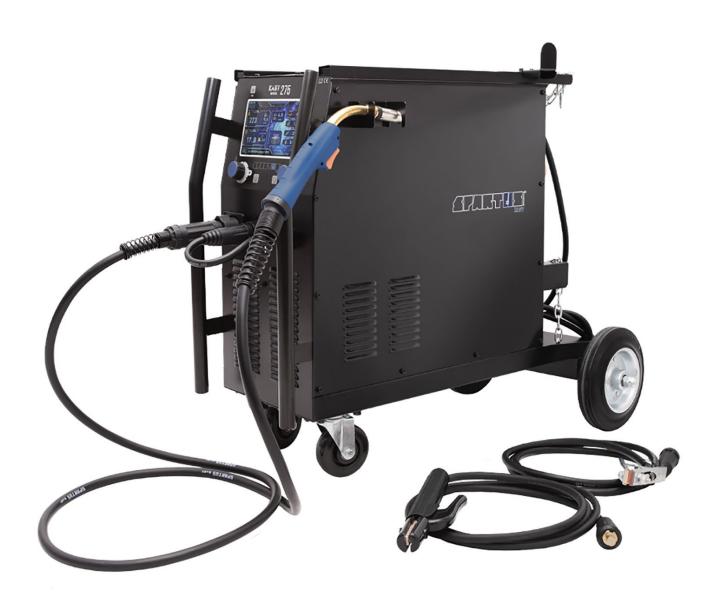

## SPARTUS® EasyMIG 275

SYNERGIC IGBT COMPACT WITH LCD DISPLAY

Additional features: 2T/4T, inductance, polarity change, POST GAS, HOT START, ARC FORCE, VRD

SPARTUS<sup>®</sup> EasyMIG 275 is modern, inverter and professional MIG/MAG welding machine with inert or active gas shielding and MMA coated electrode welding. SPARTUS<sup>®</sup> EasyMIG 275 is powered by 400V three-phase. The maximum welding current for SPARTUS<sup>®</sup> EasyMIG 275 is 250A for MIG/MAG and 230A for MMA. 60% high working cycle ensures stable output parameters during long-term welding work. SPARTUS<sup>®</sup> EasyMIG 275 is equipped in the synergy system for MIG/MAG welding with the ability to manually change parameters. You can choose the following programs: CO<sub>2</sub> steel, mixed steel, core wire welding. Making the synergy correction is signalled by flashing LED on the device's panel. SPARTUS<sup>®</sup> EasyMIG 275 is a compact device designed mostly for efficient welding of steel constructions and working in difficult workshop conditions.

#### **LCD DISPLAY**

The modern LCD allows an easy and quick setting of the welding voltage and to manage the device functions. When the parameters are corrected, the display sets the weld shape dependence regarding the voltage and shows graphically the recommended thickness of the material for the given current.

### **WIRE FEEDER**

Professional four-roller feeder ensures stable welding wire feed. Resistant, robust and compact design makes it perfect equipment for difficult conditions, and there is a possibility of mounting a technical gas cylinder on the chassis of the device.

# PACKAGE EQUIPMENT:

MIG gun SPARTUS® SPE 240 3m electrode holder work clamp gas hose user's manual