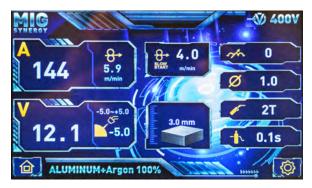

#### **LCD DISPLAY**

The modern LCD allows an easy and quick setting of the welding voltage and to manage the device functions. When the parameters are corrected, the display sets the weld shape dependence regarding the voltage and shows graphically the recommended thickness of the material for the given current.