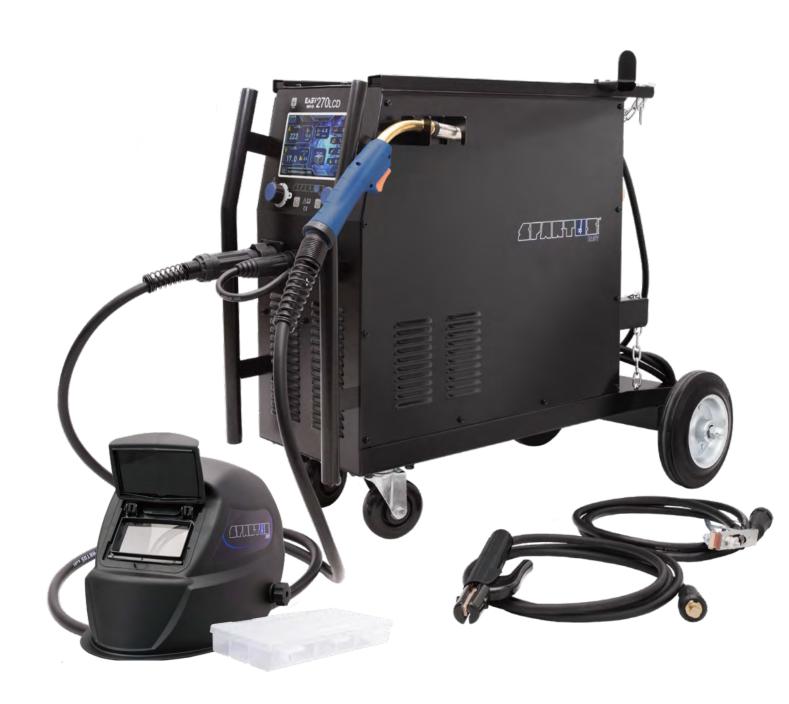

## **SPARTUS®** EasyMIG 270LCD

## PACKAGE EQUIPMENT:

MIG gun SPARTUS® SPE 240 3m
MIG toolbox (consumable kit)
passive helmet SPARTUS® Easy with flap
electrode holder
work clamp
gas hose
user's manual