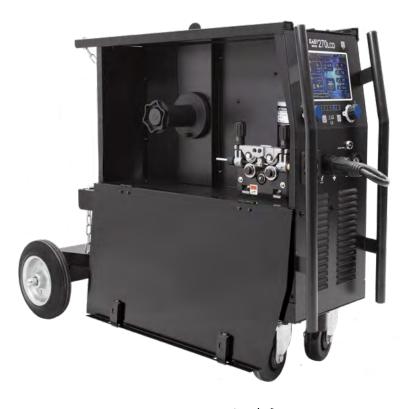

### **WIRE FEEDER**

Professional four-roller feeder ensures stable welding wire feed. Resistant, robust and compact design makes it perfect equipment for difficult conditions, and there is a possibility of mounting a technical gas cylinder on the chassis of the device.