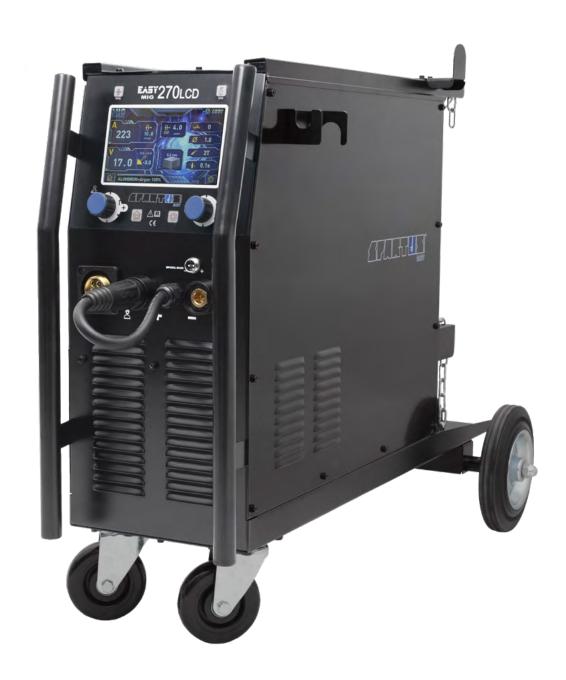

# **SPARTUS® EasyMIG 270LCD**

SYNERGIC IGBT COMPACT WITH LCD DISPLAY

Additional features: 2T/4T, inductance, polarity change, POST GAS, HOT START, ARC FORCE, VRD

SPARTUS<sup>®</sup> EasyMIG 270LCD is modern, inverter and professional MIG/MAG welding machine with inert or active gas shielding and MMA coated electrode welding. SPARTUS<sup>®</sup> EasyMIG 270LCD is powered by 400V three-phase. The maximum welding current for SPARTUS<sup>®</sup> EasyMIG 270LCD is 250A for MIG/MAG and 230A for MMA. 60% high working cycle ensures stable output parameters during long-term welding work. SPARTUS<sup>®</sup> EasyMIG 270LCD is equipped in the synergy system for MIG/MAG welding with the ability to manually change parameters. You can choose the following programs: CO<sub>2</sub> steel, mixed steel, core wire welding. Making the synergy correction is signalled by flashing LED on the device's panel. SPARTUS<sup>®</sup> EasyMIG 270LCD is a compact device designed mostly for efficient welding of steel constructions and working in difficult workshop conditions.

### **WIRE FEEDER**

Professional four-roller feeder ensures stable welding wire feed. Resistant, robust and compact design makes it perfect equipment for difficult conditions, and there is a possibility of mounting a technical gas cylinder on the chassis of the device.