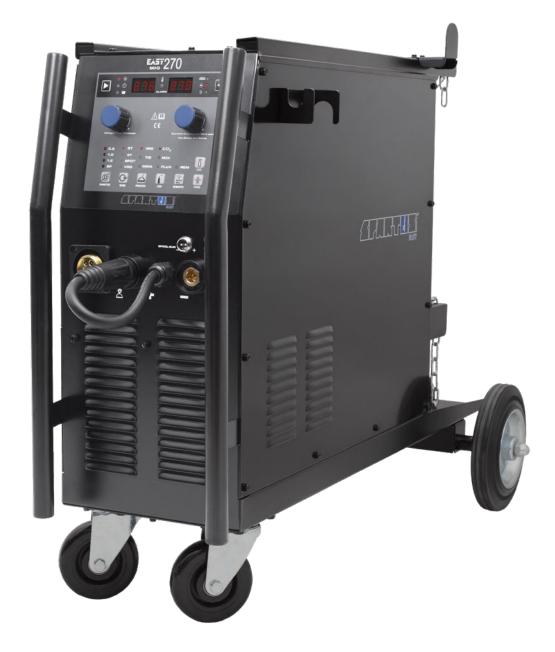

## 

**SPARTUS<sup>®</sup> EasyMIG 270** is modern, inverter and professional MIG/MAG welding machine with inert or active gas shielding and MMA coated electrode welding. **SPARTUS<sup>®</sup> EasyMIG 270** is powered by 400V three-phase. The maximum welding current for **SPARTUS<sup>®</sup> EasyMIG 270** is 250A for MIG/MAG and 230A for MMA. 60% high working cycle ensures stable output parameters during long-term welding work. **SPARTUS<sup>®</sup> EasyMIG 270** is equipped in the synergy system for MIG/MAG welding with the ability to manually change parameters. You can choose the following programs: CO<sub>2</sub> steel, mixed steel, core wire welding. Making the synergy correction is signalled by flashing LED on the device's panel. **SPARTUS<sup>®</sup> EasyMIG 270** is a compact device designed mostly for efficient welding of steel constructions and working in difficult workshop conditions.