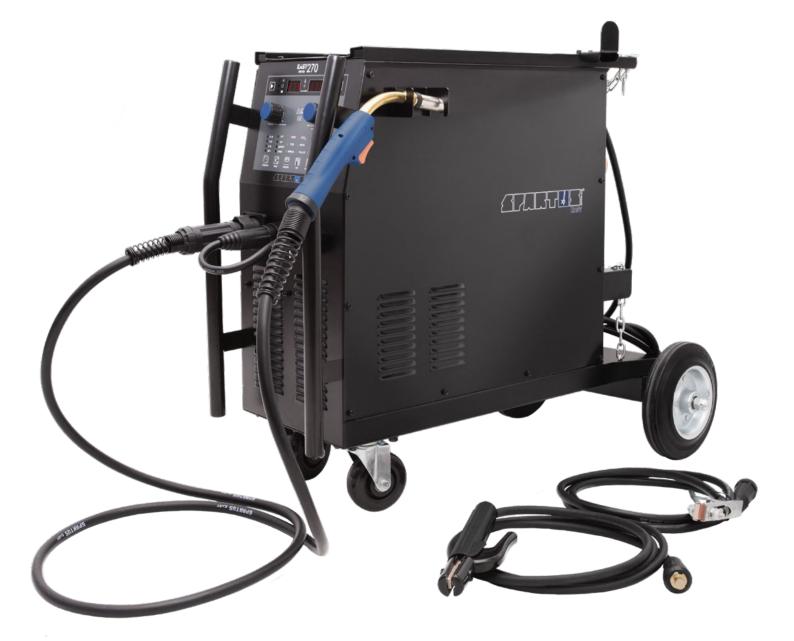

## PACKAGE EQUIPMENT:

**SPARTUS®** EasyMIG 270

MIG gun SPARTUS<sup>®</sup> SPE 240 3m electrode holder work clamp gas hose user's manual