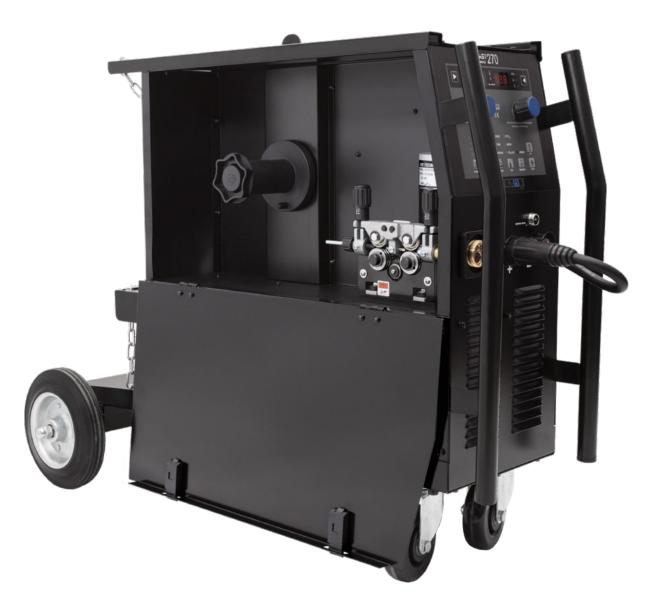

## **WIRE FEEDER**

Professional four-roller feeder ensures stable welding wire feed. Resistant, robust and compact design makes it perfect equipment for difficult conditions, and there is a possibility of mounting a technical gas cylinder on the chassis of the device.