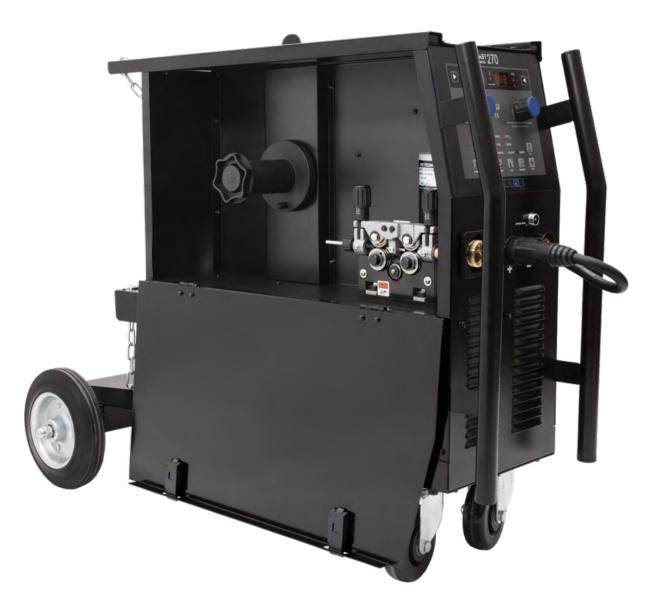

## **WIRE FEEDER**

Professional four-roller feeder ensures stable welding wire feed. Resistant, robust and compact design makes it perfect equipment for difficult conditions, and there is a possibility of mounting a technical gas cylinder on the chassis of the device.