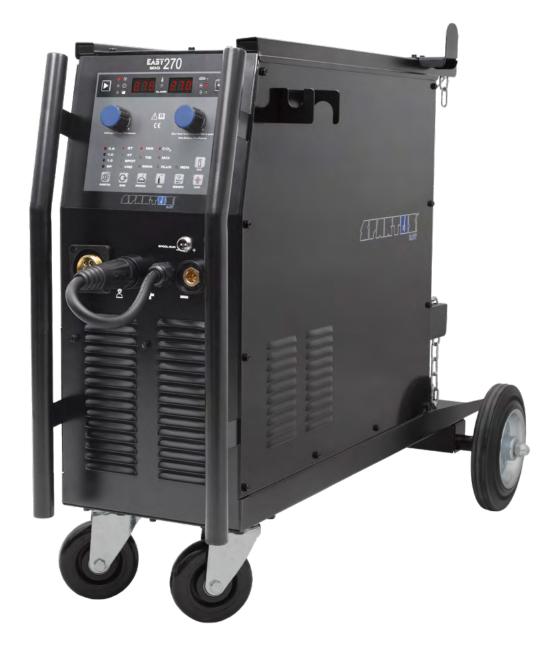

# 

**SPARTUS<sup>®</sup> EasyMIG 270** is modern, inverter and professional MIG/MAG welding machine with inert or active gas shielding and MMA coated electrode welding. **SPARTUS<sup>®</sup> EasyMIG 270** is powered by 400V three-phase. The maximum welding current for **SPARTUS<sup>®</sup> EasyMIG 270** is 250A for MIG/MAG and 230A for MMA. 60% high working cycle ensures stable output parameters during long-term welding work. **SPARTUS<sup>®</sup> EasyMIG 270** is equipped in the synergy system for MIG/MAG welding with the ability to manually change parameters. You can choose the following programs: CO<sub>2</sub> steel, mixed steel, core wire welding. Making the synergy correction is signalled by flashing LED on the device's panel. **SPARTUS<sup>®</sup> EasyMIG 270** is a compact device designed mostly for efficient welding of steel constructions and working in difficult workshop conditions.