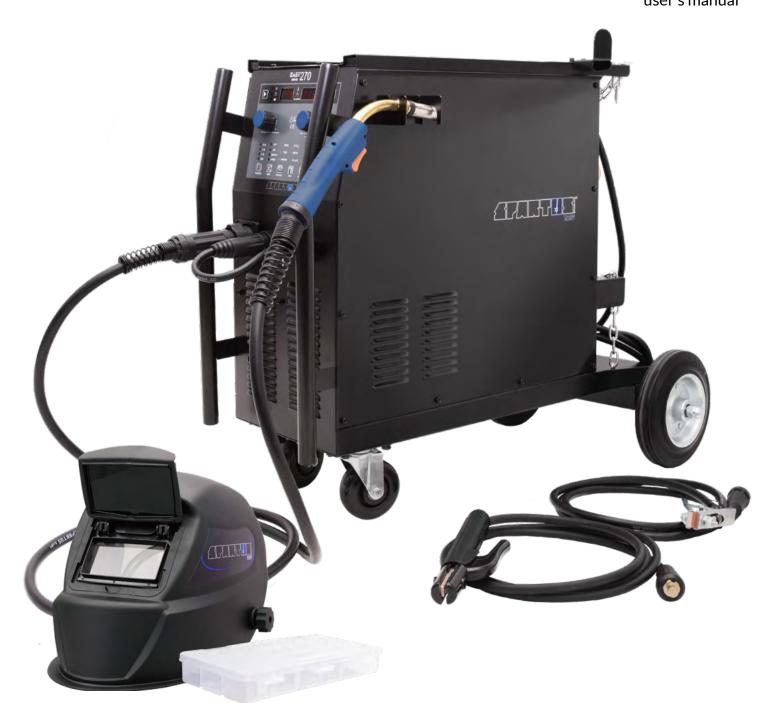

### PACKAGE EQUIPMENT:

MIG gun SPARTUS<sup>®</sup> SPE 240 3m MIG toolbox (consumable kit) passive helmet SPARTUS<sup>®</sup> Easy with flap electrode holder work clamp gas hose user's manual