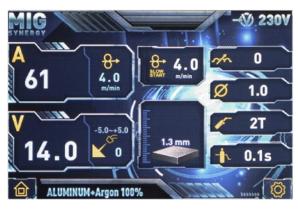

# LCD DISPLAY

The modern LCD allows an easy and quick setting of the welding voltage and to manage the device functions. When the parameters are corrected, the display suggests the weld shape and shows graphically the recommended thickness of the material for the given current.