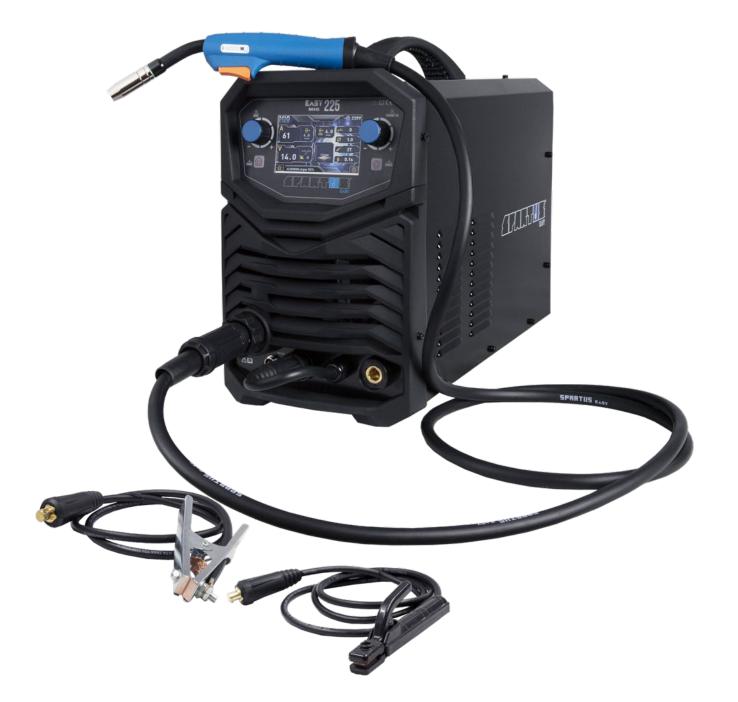

### PACKAGE EQUIPMENT:

**SPARTUS®** EasyMIG 225

MIG gun SPARTUS® SPE 150 3m electrode holder work clamp gas hose user's manual