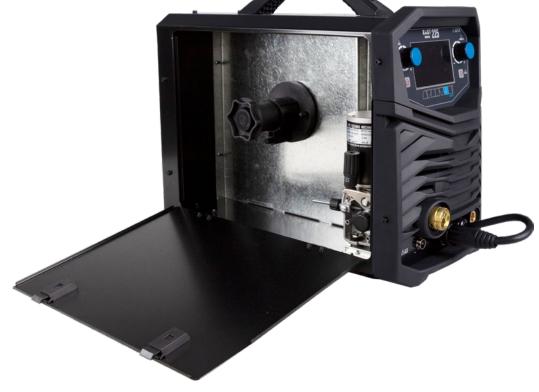

## WIRE FEEDER

The high-grade two-roller wire feeder provides stable feeding of steel wire, stainless steel wire and aluminium wire. Despite the small compact size and weight, the device is compatible with standard spools with welding wire D200 and D300 weighing up to 15kg. Stable output parameters guarantee proper weld quality.