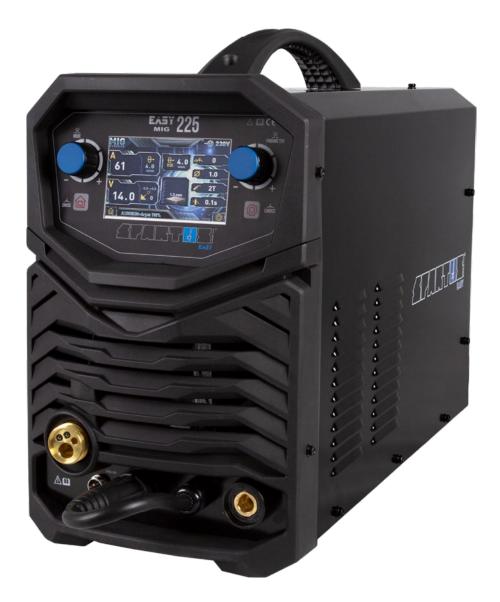

### SPARTUS<sup>®</sup> EasyMIG 225 SYNERGIC MIG WITH LCD DISPLAY

# 

**SPARTUS<sup>®</sup> EasyMIG 225** is a modern, welding semi-automatic inverter device, based on IGBT transistors. It enables welding by electrode shielded by inert (MIG) or active (MAG) gases, welding with coated electrode (MMA) and TIG lift welding. In addition, the device, thanks to the ability of changing the polarity of welding, enables welding with flux cored welding wire without gas. The maximum welding current for the MIG / MAG / TIG method is 220A. For the MMA welding method it is 200A. The unit is powered from single-phase network 230V. The device is equipped with synergic feature for MIG / MAG welding with steel wires in the range diameter 0,6 / 0,8 / 1,0 mm. In addition, the machine has an ability to manually adjust and set parameters.