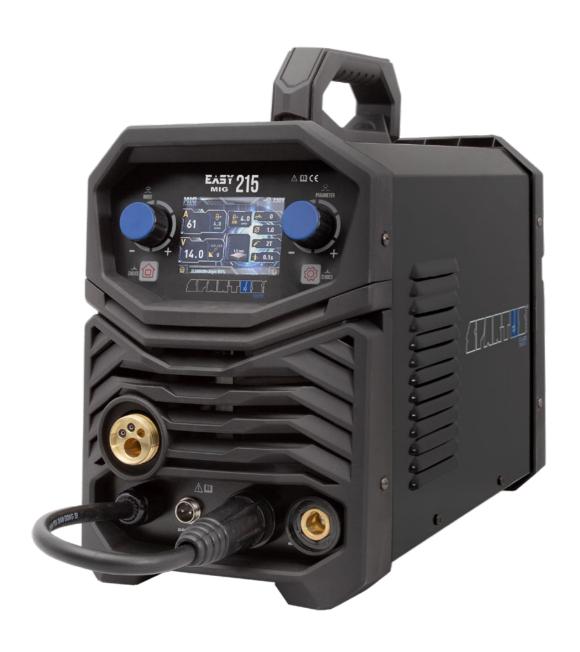

Additional features: 2T/4T, inductance, polarity change, HOT START, ARC FORCE, VRD

**SPARTUS**® **EasyMIG 215** is a modern, welding semi-automatic inverter device, based on IGBT transistors. It enables welding by electrode shielded by inert (MIG) or active (MAG) gases, welding with coated electrode (MMA) and TIG lift welding. In addition, the device, thanks to the ability of changing the polarity of welding, enables welding with flux cored welding wire without gas. The maximum welding current for the MIG / MAG / TIG method is 200A. For the MMA welding method it is 180A. The unit is powered from single-phase network 230V. The device is equipped with synergic feature for MIG / MAG welding with steel wires in the range diameter 0,6 / 0,8 / 1,0 mm. In addition, the machine has an ability to manually adjust and set parameters.

## **SPARTUS®** EasyMIG 215