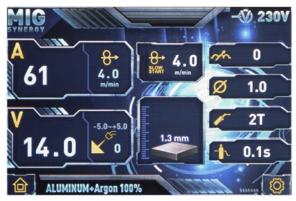

The modern LCD allows an easy and quick setting of the welding voltage and to manage the device functions. When the parameters are corrected, the display suggests the weld shape and shows graphically the recommended thickness of the material for the given current.