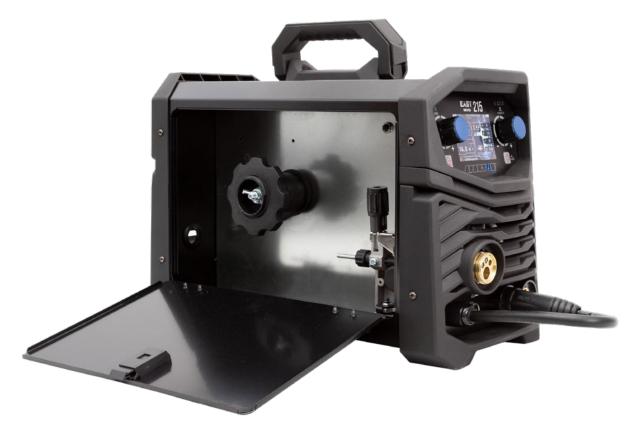

## WIRE FEEDER

The high-grade two-roller wire feeder provides stable feeding of steel wire, stainless steel wire and aluminium wire. Stable output parameters guarantee proper weld quality.