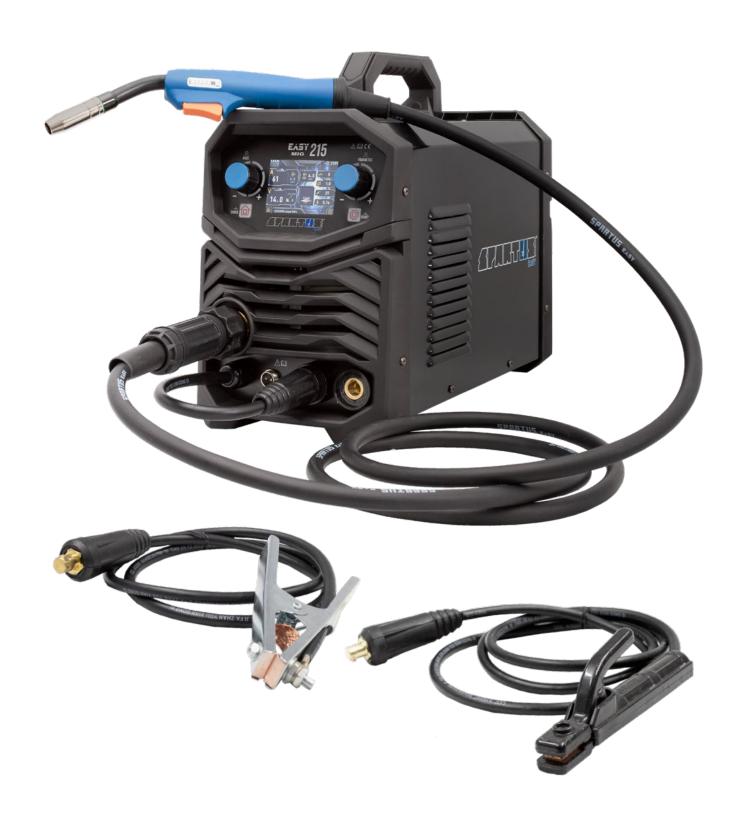

## **SPARTUS®** EasyMIG 215

## PACKAGE EQUIPMENT:

MIG gun SPARTUS® SPE 150 3m electrode holder work clamp gas hose user's manual

Additional features: 2T/4T, inductance, polarity change, HOT START, ARC FORCE, VRD

**SPARTUS**® **EasyMIG 215** is a modern, welding semi-automatic inverter device, based on IGBT transistors. It enables welding by electrode shielded by inert (MIG) or active (MAG) gases, welding with coated electrode (MMA) and TIG lift welding. In addition, the device, thanks to the ability of changing the polarity of welding, enables welding with flux cored welding wire without gas. The maximum welding current for the MIG / MAG / TIG method is 200A. For the MMA welding method it is 180A. The unit is powered from single-phase network 230V. The device is equipped with synergic feature for MIG / MAG welding with steel wires in the range diameter 0,6 / 0,8 / 1,0 mm. In addition, the machine has an ability to manually adjust and set parameters.