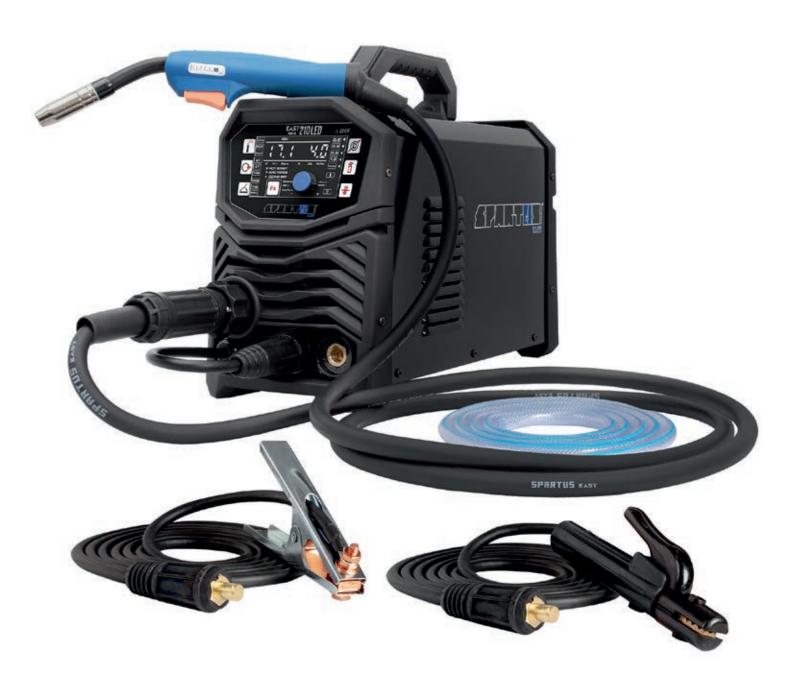

### PACKAGE EQUIPMENT:

MIG gun SPARTUS® MIG SPE 150 3m electrode holder work camp gas hose user's manual