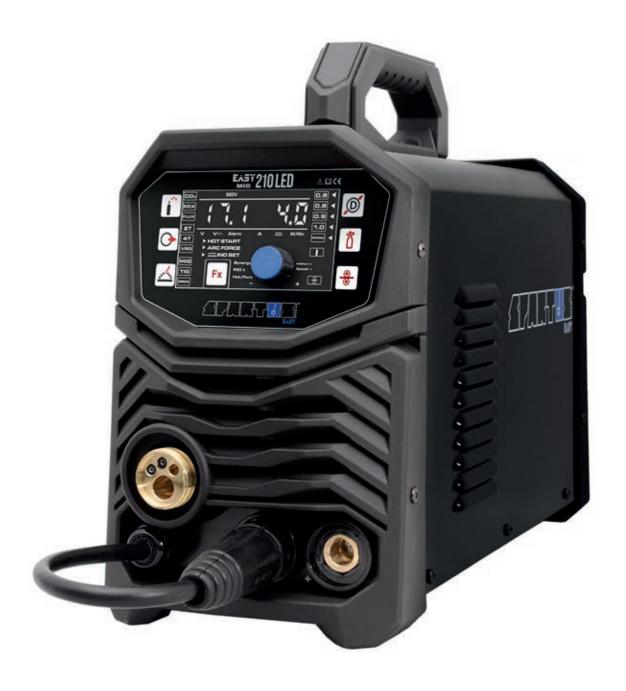

### SPARTUS® EasyMIG 210LED

SMALL AND SIMPLE SYNERGIC INVERTER WELDING MACHINE

Maximum welding current for MIG/MAG/TIG methods is 200A, for MMA – 160A. For use it is enough to supply power from a single phase 230V source power.

A simple and intuitive LED display allows for easy management of machine parameters. **SPARTUS® EasyMIG 210LED** is equipped with synergistic programs for MIG / MAG welding with steel wires in the range diameter 0,6 / 0,8 / 1,0 mm. In addition, the machine has an ability to manually adjust set parameters. Other parameters will be adjusted by the device automatically.