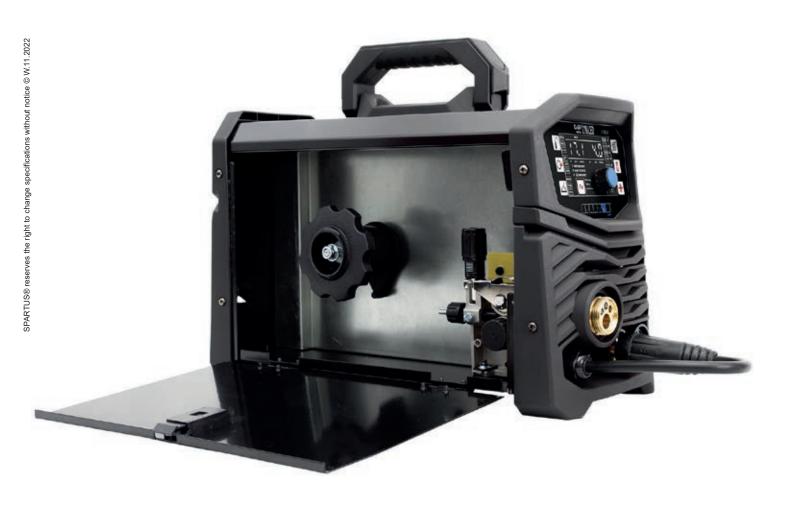

# WIRE FEEDER

Built-in two-roll wire feeder ensures stable feeding of welding wire. A small spool significantly relieves the machine, which is an undoubted advantage during transport.