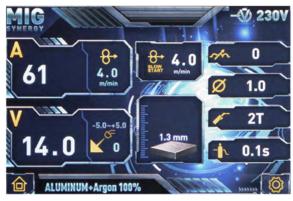

# 

The modern LCD allows an easy and quick setting of the welding voltage and to manage the device functions. When the parameters are corrected, the display suggests the weld shape and shows graphically the recommended thickness of the material for the given current.