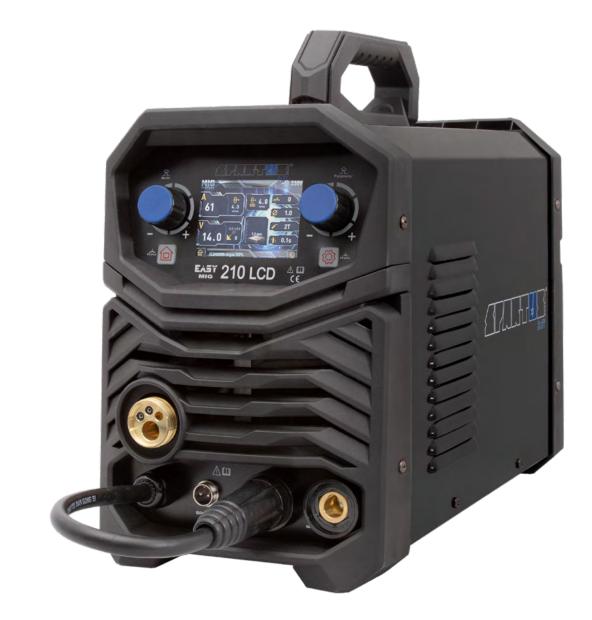

# 

**SPARTUS<sup>®</sup> EasyMIG 210LCD** is a modern, welding semi-automatic inverter device, based on IGBT transistors. It enables welding by electrode shielded by inert (MIG) or active (MAG) gases, welding with coated electrode (MMA) and TIG lift welding. In addition, the device, thanks to the ability of changing the polarity of welding, enables welding with flux cored welding wire without gas. The maximum welding current for the MIG / MAG / TIG method is 200A. For the MMA welding method it is 160A. The unit is powered from single-phase network 230V. The device is equipped with synergic feature for MIG / MAG welding with steel wires in the range diameter 0,6 / 0,8 / 1,0 mm. In addition, the machine has an ability to manually adjust and set parameters.

# 

The modern LCD allows an easy and quick setting of the welding voltage and to manage the device functions. When the parameters are corrected, the display suggests the weld shape and shows graphically the recommended thickness of the material for the given current.