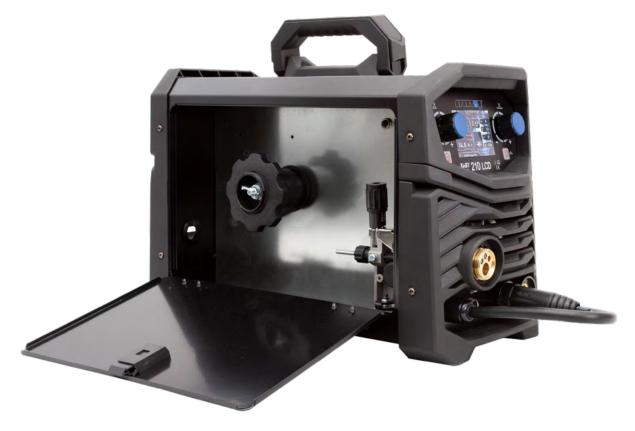

## **WIRE FEEDER**

The high-grade two-roller wire feeder provides stable feeding of steel wire, stainless steel wire and aluminium wire. Stable output parameters guarantee proper weld quality.