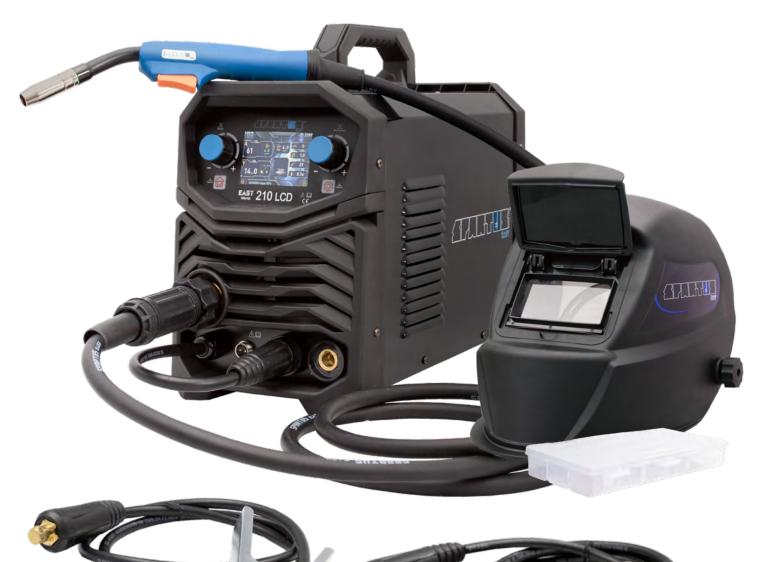

### SPARTUS<sup>®</sup> EasyMIG 210LCD

# 

**SPARTUS<sup>®</sup> EasyMIG 210LCD** is a modern, welding semi-automatic inverter device, based on IGBT transistors. It enables welding by electrode shielded by inert (MIG) or active (MAG) gases, welding with coated electrode (MMA) and TIG lift welding. In addition, the device, thanks to the ability of changing the polarity of welding, enables welding with flux cored welding wire without gas. The maximum welding current for the MIG / MAG / TIG method is 200A. For the MMA welding method it is 160A. The unit is powered from single-phase network 230V. The device is equipped with synergic feature for MIG / MAG welding with steel wires in the range diameter 0,6 / 0,8 / 1,0 mm. In addition, the machine has an ability to manually adjust and set parameters.

# 

The modern LCD allows an easy and quick setting of the welding voltage and to manage the device functions. When the parameters are corrected, the display suggests the weld shape and shows graphically the recommended thickness of the material for the given current.

#### PACKAGE EQUIPMENT:

work clamp

gas hose

MIG gun SPARTUS<sup>®</sup> SPE 150 3m MIG toolbox (consumable kit) passive helmet SPARTUS® Easy with flap electrode holder user's manual