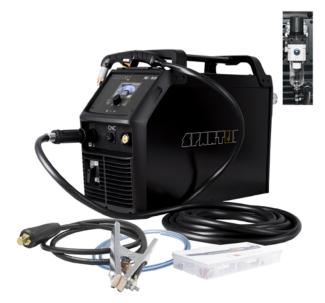

# PACKAGE EQUIPMENT:

## SPARTUS® 80H 6m / 80M 6m / 85HY 7.5m / 85MY 7.5m torch

toolbox with consumables air filter with the pressure control 3m work clamp gas hose with clamps user's manual

## Package with SPARTUS<sup>®</sup> 85HY 7.5m torch

Package with SPARTUS<sup>®</sup> 85MY 7.5m torch