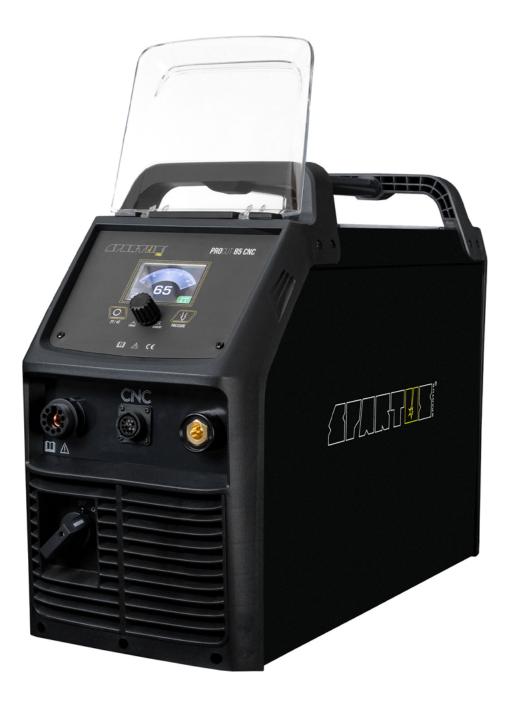

SPARTUS<sup>®</sup> ProCUT 85CNC

Additional functions: 2T/4T, post-gas

**SPARTUS® ProCUT 85CNC** is an inverter plasma cutter with integrated CNC control socket. Designed for cutting metals and other electrically conductive materials. It is powered with three-phase 400V source power.

Through the use of modern technology, we have obtained excellent source for professional plasma cutting. Maximum cutting current is 65A and the maximum thickness of the material being cut equals **40mm**. Built-in system of contactless pilot arc ignition without HF – provides excellent quality of cutting and longer life of consumables. Easy to use panel with **LCD display** allows for smooth adjustment of the cutting current and setting the appropriate pressure. Additionally, the cutter is equipped with a switch with the **2T / 4T operation mode**.