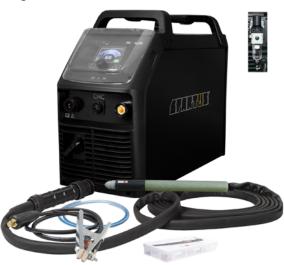

# PACKAGE EQUIPMENT:

## SPARTUS® 80H 6m / 80M 6m / 85HY 7.5m / 85MY 7.5m torch

toolbox with consumables air filter with the pressure control 3m work clamp gas hose with clamps user's manual

## Package with SPARTUS® 80M 6m torch