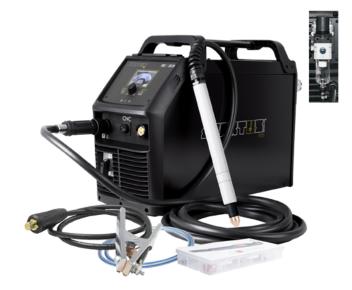

# PACKAGE EQUIPMENT:

## SPARTUS® 80H 6m / 80M 6m / 85HY 7.5m / 85MY 7.5m torch

toolbox with consumables air filter with the pressure control 3m work clamp gas hose with clamps user's manual

## Package with SPARTUS<sup>®</sup> 85HY 7.5m torch

Package with SPARTUS<sup>®</sup> 85MY 7.5m torch