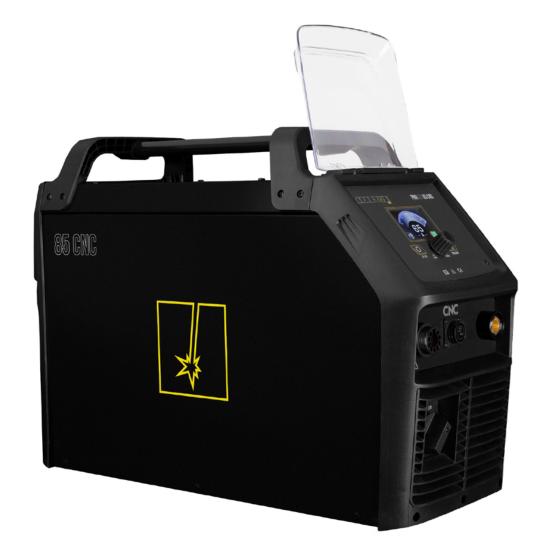

SPARTUS<sup>®</sup> ProCUT 85CNC

Additional functions: 2T/4T, post-gas

**SPARTUS® ProCUT 85CNC** is an inverter plasma cutter with integrated CNC control socket. Designed for cutting metals and other electrically conductive materials. It is powered with three-phase 400V source power.

Through the use of modern technology, we have obtained excellent source for professional plasma cutting. Maximum cutting current is 65A and the maximum thickness of the material being cut equals **40mm**. Built-in system of contactless pilot arc ignition without HF – provides excellent quality of cutting and longer life of consumables. Easy to use panel with **LCD display** allows for smooth adjustment of the cutting current and setting the appropriate pressure. Additionally, the cutter is equipped with a switch with the **2T / 4T operation mode**.