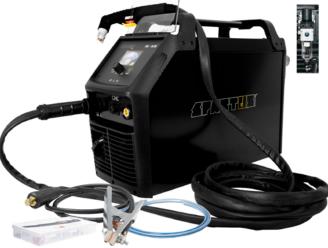

# PACKAGE EQUIPMENT:

## SPARTUS® 80H 6m / 80M 6m / 85HY 7.5m / 85MY 7.5m torch

toolbox with consumables air filter with the pressure control 3m work clamp gas hose with clamps user's manual

# Package with SPARTUS<sup>®</sup> 80H 6m torch