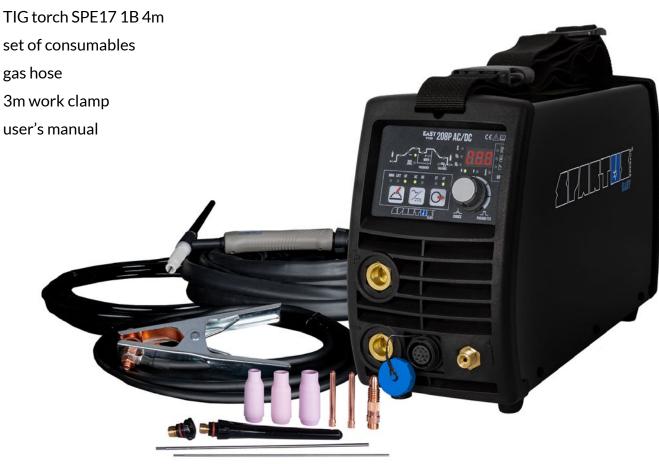

ows for full adjustment:

- gas flow time before and after welding

- up slope and down slope time.

In addition, the built-in pulse welding function (frequency 0.5 – 200Hz) enables adjustment: base amps, pulse amps, pulse frequency. Thanks to these parameters the machine is perfect for joining even very thin sheets.

Depending on the welder's preferences EasyTIG 208P AC/DC can work in 2T or 4T mode.

**EasyTIG 208P AC/DC** will work useful during welding aluminum, thanks to the smooth balance adjustment in the range 10 - 99%.

MMA welding mode(to 200A) is assisted by functions: Arc Force and Hot Start.

**EasyTIG 208P AC/DC** is a perfect machinefor production and maintenance.

Examples of use: portable repair, workshop, maintenance, constructions.

## PACKAGE EQUIPMENT:

## 4m PACKAGE: