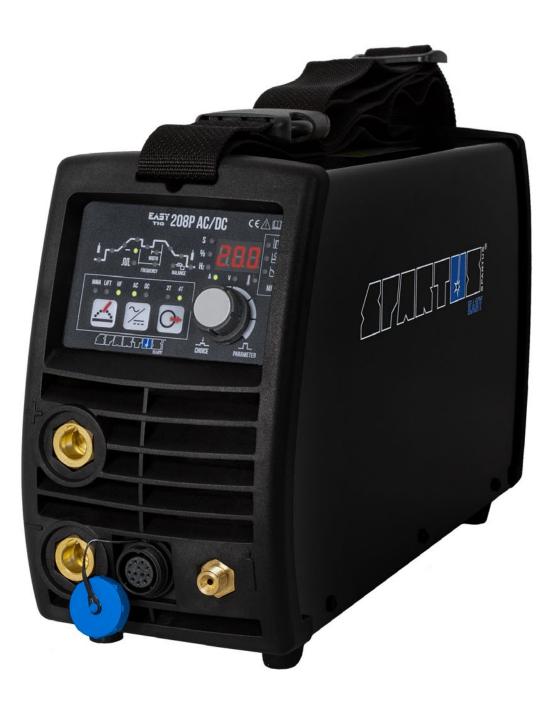

## SPARTUS<sup>®</sup> EasyTIG 208P AC/DC

LIGHTWEIGHT TIG AC/DC PULS

Additional features: pulse, adjustment current up slope and down slope time, 2T/4T mode, Arc Force, Hot Start

**SPARTUS® Easy TIG 208P AC/DC** is a modern digitally controlled inverter welding machine, constructed on the basis of IGBTs. Allows welding TIG AC/DC and MMA AC/DC modes. It is powered with single-phase 230V source power.

Easy-to-use digital control panel provides instant access to the welding machine's functions.

**EasyTIG 208P AC/DC** enables two methods of arc ignition:TIG HF (high frequency) and TIG Lift (with scratch ignition). A diagram of TIG parameters on the panel allows for full adjustment: