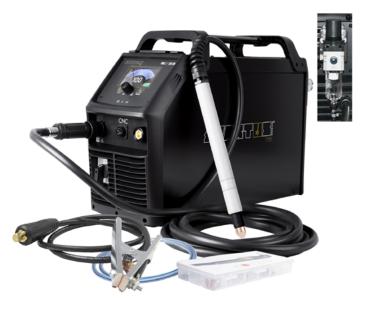

## SPARTUS® 100H 6m / 100M 6m / 125HY 7.5m / 125MY 7.5m torch

air filter with the pressure control toolbox for the torch (free consumables kit) 3m work clamp gas hose with clamps

Package with SPARTUS® 100H 6m torch