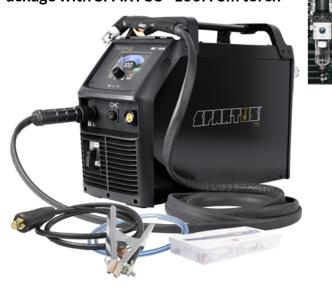

## **PACKAGES EQUIPMENT:**

user's manual

## SPARTUS® 100H 6m / 100M 6m / 125HY 7.5m / 125MY 7.5m torch

air filter with the pressure control toolbox for the torch (free consumables kit) 3m work clamp gas hose with clamps

Package with SPARTUS® 100H 6m torch

Package with SPARTUS® 125HY 7.5m torch

Package with SPARTUS® 125MY 7.5m torch