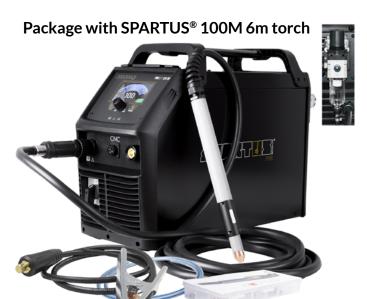

## SPARTUS® 100H 6m / 100M 6m / 125HY 7.5m / 125MY 7.5m torch

air filter with the pressure control toolbox for the torch (free consumables kit) 3m work clamp gas hose with clamps

Package with SPARTUS® 100H 6m torch