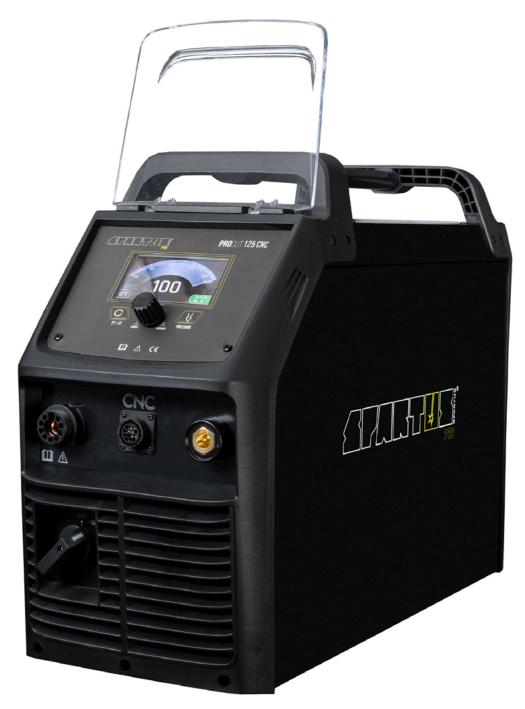

## **SPARTUS® ProCUT 125CNC**

MODERN PLASMA CUTTER – MAX. CUTTING THICKNESS 55MM

Additional functions: 2T/4T, post-gas

**SPARTUS® ProCUT 125CNC** is an inverter plasma cutter with integrated CNC control socket. Designed for cutting metals and other electrically conductive materials. It is powered with three-phase 400V source power.

Through the use of modern technology, we have obtained excellent source for professional plasma cutting. Maximum cutting current is 100A and the maximum thickness of the material being cut equals **55mm**. Built-in system of contactless pilot arc ignition without HF – provides excellent quality of cutting and longer life of consumables. Easy to use panel with **LCD display** allows for smooth adjustment of the cutting current and setting the appropriate pressure. Additionally, the cutter is equipped with a switch with the **2T / 4T operation mode**.