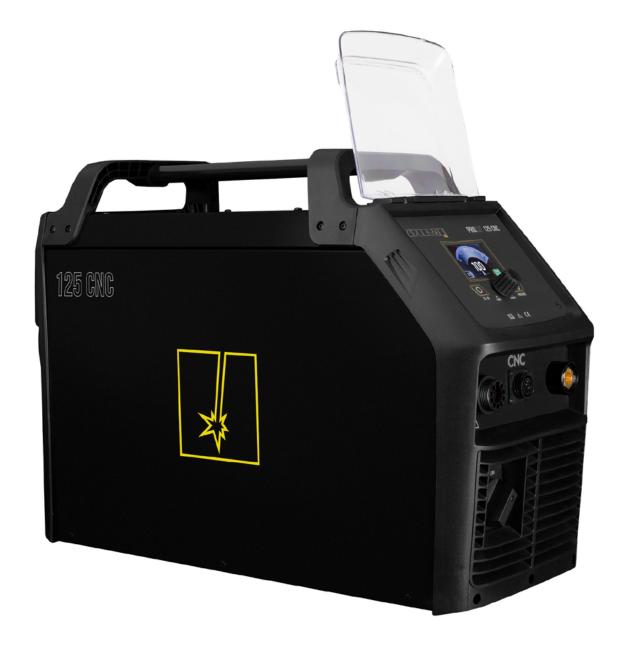

## **SPARTUS® ProCUT 125CNC**

MODERN PLASMA CUTTER – MAX. CUTTING THICKNESS 55MM

Additional functions: 2T/4T, post-gas

**SPARTUS® ProCUT 125CNC** is an inverter plasma cutter with integrated CNC control socket. Designed for cutting metals and other electrically conductive materials. It is powered with three-phase 400V source power.

Through the use of modern technology, we have obtained excellent source for professional plasma cutting. Maximum cutting current is 100A and the maximum thickness of the material being cut equals **55mm**. Built-in system of contactless pilot arc ignition without HF – provides excellent quality of cutting and longer life of consumables. Easy to use panel with **LCD display** allows for smooth adjustment of the cutting current and setting the appropriate pressure. Additionally, the cutter is equipped with a switch with the **2T / 4T operation mode**.