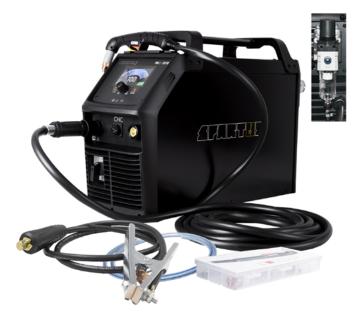

## SPARTUS® 100H 6m / 100M 6m / 125HY 7.5m / 125MY 7.5m torch

air filter with the pressure control toolbox for the torch (free consumables kit) 3m work clamp gas hose with clamps

Package with SPARTUS® 100H 6m torch