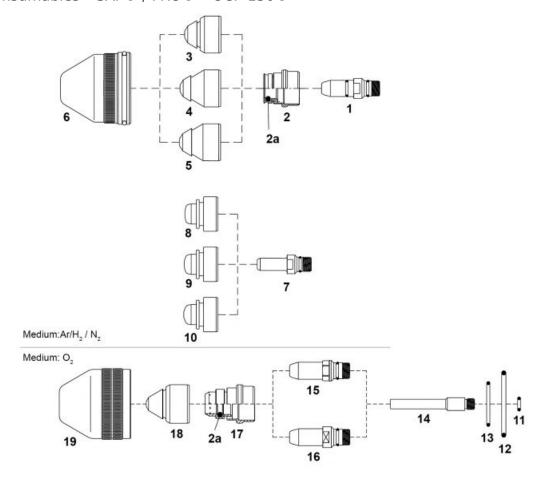

## PLAZMA - Consumables - SAF® / FRO® - OCP-150®

| 1       52596W       Electrode (W15)         2       60605       Diffusor (NL) N2, Ar/H2         2a       60601.41       O-ring         3       51700       Tip 15A (N15) N2         51701       Tip 30A (N30) N2         51702       Tip 40A (N40) N2         51703       Tip 60A (N60) N2         4       51705       Tip 90A (N90) N2         51706       Tip 120A (N120) N2         5       51708       Tip 90A (A90) Ar/H2         51709       Tip 120A (A120) Ar/H2         6       60606       Retaining cap (N2, Ar/H2) |  |
|---------------------------------------------------------------------------------------------------------------------------------------------------------------------------------------------------------------------------------------------------------------------------------------------------------------------------------------------------------------------------------------------------------------------------------------------------------------------------------------------------------------------------------|--|
| 2a       60601.41       O-ring         3       51700       Tip 15A (N15) N2         51701       Tip 30A (N30) N2         51702       Tip 40A (N40) N2         51703       Tip 60A (N60) N2         4       51705       Tip 90A (N90) N2         51706       Tip 120A (N120) N2         5       51708       Tip 90A (A90) Ar/H2         51709       Tip 120A (A120) Ar/H2                                                                                                                                                        |  |
| 3       51700       Tip 15A (N15) N2         51701       Tip 30A (N30) N2         51702       Tip 40A (N40) N2         51703       Tip 60A (N60) N2         4       51705       Tip 90A (N90) N2         51706       Tip 120A (N120) N2         5       51708       Tip 90A (A90) Ar/H2         51709       Tip 120A (A120) Ar/H2                                                                                                                                                                                               |  |
| 51701       Tip 30A (N30) N2         51702       Tip 40A (N40) N2         51703       Tip 60A (N60) N2         4       51705       Tip 90A (N90) N2         51706       Tip 120A (N120) N2         5       51708       Tip 90A (A90) Ar/H2         51709       Tip 120A (A120) Ar/H2                                                                                                                                                                                                                                            |  |
| 51702       Tip 40A (N40) N2         51703       Tip 60A (N60) N2         4       51705       Tip 90A (N90) N2         51706       Tip 120A (N120) N2         5       51708       Tip 90A (A90) Ar/H2         51709       Tip 120A (A120) Ar/H2                                                                                                                                                                                                                                                                                 |  |
| 51703       Tip 60A (N60) N2         4       51705       Tip 90A (N90) N2         51706       Tip 120A (N120) N2         5       51708       Tip 90A (A90) Ar/H2         51709       Tip 120A (A120) Ar/H2                                                                                                                                                                                                                                                                                                                      |  |
| 4 51705 Tip 90A (N90) N2 51706 Tip 120A (N120) N2 5 51708 Tip 90A (A90) Ar/H2 51709 Tip 120A (A120) Ar/H2                                                                                                                                                                                                                                                                                                                                                                                                                       |  |
| 51706       Tip 120A (N120) N2         5       51708         51709       Tip 90A (A90) Ar/H2         Tip 120A (A120) Ar/H2                                                                                                                                                                                                                                                                                                                                                                                                      |  |
| 5 51708 Tip 90A (A90) Ar/H2 51709 Tip 120A (A120) Ar/H2                                                                                                                                                                                                                                                                                                                                                                                                                                                                         |  |
| 51709 Tip 120A (A120) Ar/H2                                                                                                                                                                                                                                                                                                                                                                                                                                                                                                     |  |
|                                                                                                                                                                                                                                                                                                                                                                                                                                                                                                                                 |  |
| 6 60606 Retaining cap (N2, Ar/H2)                                                                                                                                                                                                                                                                                                                                                                                                                                                                                               |  |
|                                                                                                                                                                                                                                                                                                                                                                                                                                                                                                                                 |  |
| 7 52589W Electrode WT15                                                                                                                                                                                                                                                                                                                                                                                                                                                                                                         |  |
| 8 51716 Tip 40A T40 – INOX                                                                                                                                                                                                                                                                                                                                                                                                                                                                                                      |  |
| 51717 Tip 60A T60 – INOX                                                                                                                                                                                                                                                                                                                                                                                                                                                                                                        |  |
| 9 51718 Tip 90A T90 – INOX                                                                                                                                                                                                                                                                                                                                                                                                                                                                                                      |  |
| 10 51719 Tip 120A T120 - INOX                                                                                                                                                                                                                                                                                                                                                                                                                                                                                                   |  |
| 11 60600.44 O-ring                                                                                                                                                                                                                                                                                                                                                                                                                                                                                                              |  |
| 12 60600.43 O-ring                                                                                                                                                                                                                                                                                                                                                                                                                                                                                                              |  |
| 13 60600.42 O-ring                                                                                                                                                                                                                                                                                                                                                                                                                                                                                                              |  |

| Lp. | Product code | Nr ref. | Product name             | Net price |
|-----|--------------|---------|--------------------------|-----------|
| 14  | 60602        |         | Diffusor                 |           |
| 15  | 52595        |         | Electrode - Hf           |           |
| 16  | 52596        |         | Electrode - HX5 (XF)     |           |
| 17  | 60601        |         | Swirl ring OCP VD6 60A   |           |
|     | 60603        |         | Swirl ring OCP VD15 120A |           |
| 18  | 51601.05     |         | Tip 15A                  |           |
|     | 51600.07     |         | Tip 30A                  |           |
|     | 51600.08     |         | Tip 40A                  |           |
|     | 51600.10     |         | Tip 60A                  |           |
|     | 51600.13     |         | Tip 90A                  |           |
|     | 51600.16     |         | Tip 120A                 |           |
| 19  | 60600        |         | Retaining cap            |           |