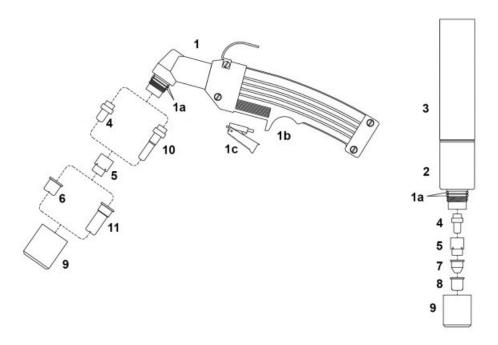

## PLAZMA - Consumables - HYPERTHERM® - MAX40® / PAC140® / HT40®

| Lp. | Product code | Nr ref. | Product name               | Net price |
|-----|--------------|---------|----------------------------|-----------|
| 1   | 07300/KIT    |         | Hand torch body            | 163.15 €  |
| 1a  | NW07300.60   |         | O-ring                     | 0.96 €    |
| 1b  | 07301        |         | Handgrip with microswitch  | 2.86 €    |
| 1c  | NW07301.20   |         | Microswitch                | 2.86 €    |
| 2   | 07310        |         | Machine torch body         | 168.04 €  |
| 3   | 07315        |         | Machine handle             | 43.70 €   |
| 4   | NW52512L     |         | Electrode                  | 2.28 €    |
| 5   | NW60001      |         | Swirl ring                 | 9.39 €    |
| 6   | NW51100      |         | Tip fi 1.0                 | 1.31 €    |
| 7   | NW51098      |         | Conical tip fi 1.0         | 2.16 €    |
| 8   | 51099        |         | Flat tip fi 1.0            | 1.46 €    |
| 9   | 60301        |         | Retaining cap              | 10.87 €   |
| 10  | NW52513L     |         | Extended electrode         | 2.79 €    |
| 11  | NW51102      |         | Extended tip fi 1.0        | 1.97 €    |
|     | 07380        |         | Cable, 7.5 – hand torch    |           |
|     | 07385        |         | Cable, 15m – hand torch    |           |
|     | 07390        |         | Cable, 7.5 - machine torch |           |
|     | 07395        |         | Cable, 15m - machine torch |           |