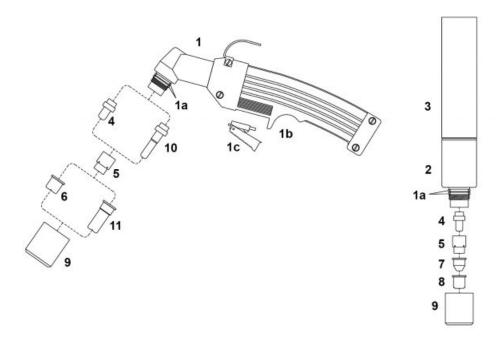

## PLAZMA - Consumables - HYPERTHERM® - MAX40® / PAC140® / HT40®

| Lp. | Product code | Nr ref. | Product name               | Net price |
|-----|--------------|---------|----------------------------|-----------|
| 1   | 07300/KIT    |         | Hand torch body            |           |
| 1a  | NW07300.60   |         | O-ring                     |           |
| 1b  | 07301        |         | Handgrip with microswitch  |           |
| 1c  | NW07301.20   |         | Microswitch                |           |
| 2   | 07310        |         | Machine torch body         |           |
| 3   | 07315        |         | Machine handle             |           |
| 4   | NW52512L     |         | Electrode                  |           |
| 5   | NW60001      |         | Swirl ring                 |           |
| 6   | NW51100      |         | Tip fi 1.0                 |           |
| 7   | NW51098      |         | Conical tip fi 1.0         |           |
| 8   | 51099        |         | Flat tip fi 1.0            |           |
| 9   | 60301        |         | Retaining cap              |           |
| 10  | NW52513L     |         | Extended electrode         |           |
| 11  | NW51102      |         | Extended tip fi 1.0        |           |
|     | 07380        |         | Cable, 7.5 – hand torch    |           |
|     | 07385        |         | Cable, 15m – hand torch    |           |
|     | 07390        |         | Cable, 7.5 – machine torch |           |
|     | 07395        |         | Cable, 15m - machine torch |           |