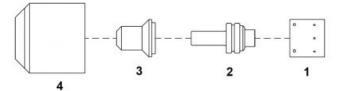

## PLAZMA - Consumables - HYPERTHERM® - MAX20® / PAC110®

| Lp. | Product code | Nr ref. | Product name            | Net price |
|-----|--------------|---------|-------------------------|-----------|
| 1   | 60035        |         | Swirl ring              | 10.79€    |
| 2   | 52571        |         | Extended electrode      |           |
| 3   | 51216        |         | Extended tip fi 0.73029 |           |
| 4   | 60300        |         | Retaining cap           | 10.58€    |