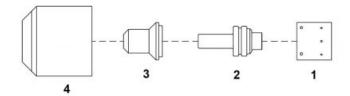

## PLAZMA - Consumables - HYPERTHERM® - MAX20® / PAC110®

| Lp. | Product code | Nr ref. | Product name            | Net price |
|-----|--------------|---------|-------------------------|-----------|
| 1   | 60035        |         | Swirl ring              | 11.51 €   |
| 2   | 52571        |         | Extended electrode      |           |
| 3   | 51216        |         | Extended tip fi 0.73029 |           |
| 4   | 60300        |         | Retaining cap           | 11.29 €   |