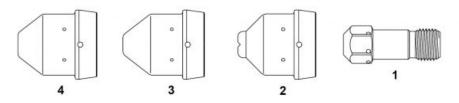

## PLAZMA -Consumables - ESAB® L-TEC® - PT-32®

| Lp. | Product code | Nr ref. | Product name   | Net price |
|-----|--------------|---------|----------------|-----------|
| 1   | 52562        |         | Electrode      |           |
| 2   | 51535        |         | Tip (drag) 40A |           |
| 3   | 51536        |         | Tip 50-70A     |           |
| 4   | 51537        |         | Tip 90A        |           |