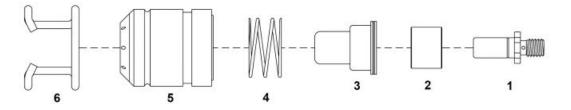

## PLAZMA - Consumables - BINZEL® - PSB 31KK®

| Lp. | Product code | Nr ref. | Product name            | Net price |
|-----|--------------|---------|-------------------------|-----------|
| 1   | 52018        |         | Elektrode - 15.5mm      |           |
| 2   | 60407        |         | Insulting sleeve        |           |
| 3   | 41005        |         | Tip fi 1.0              |           |
|     | 41006        |         | Tip fi 1.2              |           |
| 4   | 51906        |         | Spring                  |           |
| 5   | 60408        |         | Air diffusor, insulator |           |
| 6   | NW51902      |         | Spacer spring           |           |