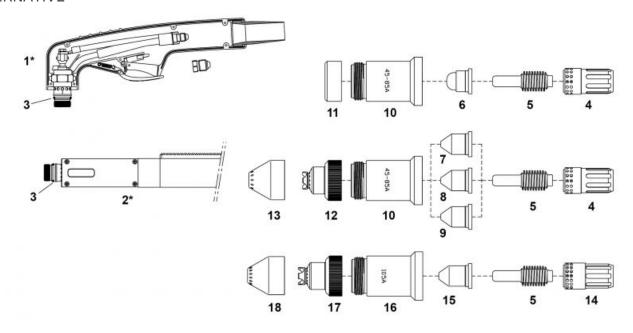

## PLASMA – Consumables – HYPERTHERM® – POWERMAX 65® H65/M65® / POWERMAX 85® H85/M85® / POWERMAX 105® H105/M105® / POWERMAX 1000/1250/1650® HRT® MRT® – ALTERNATIVE

| 1   NW03700KIT   Hand torch head with handgrip*     2*   NW03710KIT   Machine torch head*     3   NW3700.60   O-ring     4   NW60042   Swirl ring 45-85A     5   NW52677   Electrode 45-125A     6   NW51415   Tip 45A Precision Cut     7   NW51416   Nozzle 45A     8   NW51417   Nozzle 65A     9   NW51418   Nozzle 85A     10   NW60309TA   Retaining cap 45-85A     11   NW51928   Deflector 45A     12   NW51921   Shield cap 45-85A     13   NW51922   Shield cap, machine 45-85A     14   NW60040   Swirl ring Max Life 100-125A     15   NW51419   Nozzle 105A     16   NW60309TB   Retainig cap 105A     17   NW51926   Hand shield 100-125A     18   NW51927   Machine shield 100-125A | Lp. | Product code | Nr ref. | Product name                   | Net price |
|----------------------------------------------------------------------------------------------------------------------------------------------------------------------------------------------------------------------------------------------------------------------------------------------------------------------------------------------------------------------------------------------------------------------------------------------------------------------------------------------------------------------------------------------------------------------------------------------------------------------------------------------------------------------------------------------------|-----|--------------|---------|--------------------------------|-----------|
| 3   NW3700.60   O-ring     4   NW60042   Swirl ring 45-85A     5   NW52677   Electrode 45-125A     6   NW51415   Tip 45A Precision Cut     7   NW51416   Nozzle 45A     8   NW51417   Nozzle 65A     9   NW51418   Nozzle 85A     10   NW60309TA   Retaining cap 45-85A     11   NW51928   Deflector 45A     12   NW51921   Shield cap 45-85A     13   NW51922   Shield cap, machine 45-85A     14   NW60040   Swirl ring Max Life 100-125A     15   NW51419   Nozzle 105A     16   NW60309TB   Retainig cap 105A     17   NW51926   Hand shield 100-125A                                                                                                                                          | 1   | NW03700KIT   |         | Hand torch head with handgrip* |           |
| 4   NW60042   Swirl ring 45-85A     5   NW52677   Electrode 45-125A     6   NW51415   Tip 45A Precision Cut     7   NW51416   Nozzle 45A     8   NW51417   Nozzle 65A     9   NW51418   Nozzle 85A     10   NW60309TA   Retaining cap 45-85A     11   NW51928   Deflector 45A     12   NW51921   Shield cap 45-85A     13   NW51922   Shield cap, machine 45-85A     14   NW60040   Swirl ring Max Life 100-125A     15   NW51419   Nozzle 105A     16   NW60309TB   Retainig cap 105A     17   NW51926   Hand shield 100-125A                                                                                                                                                                     | 2*  | NW03710KIT   |         | Machine torch head*            |           |
| 5   NW52677   Electrode 45-125A     6   NW51415   Tip 45A Precision Cut     7   NW51416   Nozzle 45A     8   NW51417   Nozzle 65A     9   NW51418   Nozzle 85A     10   NW60309TA   Retaining cap 45-85A     11   NW51928   Deflector 45A     12   NW51921   Shield cap 45-85A     13   NW51922   Shield cap, machine 45-85A     14   NW60040   Swirl ring Max Life 100-125A     15   NW51419   Nozzle 105A     16   NW60309TB   Retainig cap 105A     17   NW51926   Hand shield 100-125A                                                                                                                                                                                                         | 3   | NW3700.60    |         | O-ring                         |           |
| 6   NW51415   Tip 45A Precision Cut     7   NW51416   Nozzle 45A     8   NW51417   Nozzle 65A     9   NW51418   Nozzle 85A     10   NW60309TA   Retaining cap 45-85A     11   NW51928   Deflector 45A     12   NW51921   Shield cap 45-85A     13   NW51922   Shield cap, machine 45-85A     14   NW60040   Swirl ring Max Life 100-125A     15   NW51419   Nozzle 105A     16   NW60309TB   Retainig cap 105A     17   NW51926   Hand shield 100-125A                                                                                                                                                                                                                                             | 4   | NW60042      |         | Swirl ring 45-85A              |           |
| 7   NW51416   Nozzle 45A     8   NW51417   Nozzle 65A     9   NW51418   Nozzle 85A     10   NW60309TA   Retaining cap 45-85A     11   NW51928   Deflector 45A     12   NW51921   Shield cap 45-85A     13   NW51922   Shield cap, machine 45-85A     14   NW60040   Swirl ring Max Life 100-125A     15   NW51419   Nozzle 105A     16   NW60309TB   Retainig cap 105A     17   NW51926   Hand shield 100-125A                                                                                                                                                                                                                                                                                     | 5   | NW52677      |         | Electrode 45-125A              |           |
| 8   NW51417   Nozzle 65A     9   NW51418   Nozzle 85A     10   NW60309TA   Retaining cap 45-85A     11   NW51928   Deflector 45A     12   NW51921   Shield cap 45-85A     13   NW51922   Shield cap, machine 45-85A     14   NW60040   Swirl ring Max Life 100-125A     15   NW51419   Nozzle 105A     16   NW60309TB   Retainig cap 105A     17   NW51926   Hand shield 100-125A                                                                                                                                                                                                                                                                                                                  | 6   | NW51415      |         | Tip 45A Precision Cut          |           |
| 9   NW51418   Nozzle 85A     10   NW60309TA   Retaining cap 45-85A     11   NW51928   Deflector 45A     12   NW51921   Shield cap 45-85A     13   NW51922   Shield cap, machine 45-85A     14   NW60040   Swirl ring Max Life 100-125A     15   NW51419   Nozzle 105A     16   NW60309TB   Retainig cap 105A     17   NW51926   Hand shield 100-125A                                                                                                                                                                                                                                                                                                                                               | 7   | NW51416      |         | Nozzle 45A                     |           |
| 10   NW60309TA   Retaining cap 45-85A     11   NW51928   Deflector 45A     12   NW51921   Shield cap 45-85A     13   NW51922   Shield cap, machine 45-85A     14   NW60040   Swirl ring Max Life 100-125A     15   NW51419   Nozzle 105A     16   NW60309TB   Retainig cap 105A     17   NW51926   Hand shield 100-125A                                                                                                                                                                                                                                                                                                                                                                            | 8   | NW51417      |         | Nozzle 65A                     |           |
| 11   NW51928   Deflector 45A     12   NW51921   Shield cap 45-85A     13   NW51922   Shield cap, machine 45-85A     14   NW60040   Swirl ring Max Life 100-125A     15   NW51419   Nozzle 105A     16   NW60309TB   Retainig cap 105A     17   NW51926   Hand shield 100-125A                                                                                                                                                                                                                                                                                                                                                                                                                      | 9   | NW51418      |         | Nozzle 85A                     |           |
| 12   NW51921   Shield cap 45-85A     13   NW51922   Shield cap, machine 45-85A     14   NW60040   Swirl ring Max Life 100-125A     15   NW51419   Nozzle 105A     16   NW60309TB   Retainig cap 105A     17   NW51926   Hand shield 100-125A                                                                                                                                                                                                                                                                                                                                                                                                                                                       | 10  | NW60309TA    |         | Retaining cap 45-85A           |           |
| 13   NW51922   Shield cap, machine 45-85A     14   NW60040   Swirl ring Max Life 100-125A     15   NW51419   Nozzle 105A     16   NW60309TB   Retainig cap 105A     17   NW51926   Hand shield 100-125A                                                                                                                                                                                                                                                                                                                                                                                                                                                                                            | 11  | NW51928      |         | Deflector 45A                  |           |
| 14   NW60040   Swirl ring Max Life 100-125A     15   NW51419   Nozzle 105A     16   NW60309TB   Retainig cap 105A     17   NW51926   Hand shield 100-125A                                                                                                                                                                                                                                                                                                                                                                                                                                                                                                                                          | 12  | NW51921      |         | Shield cap 45-85A              |           |
| 15   NW51419   Nozzle 105A     16   NW60309TB   Retainig cap 105A     17   NW51926   Hand shield 100-125A                                                                                                                                                                                                                                                                                                                                                                                                                                                                                                                                                                                          | 13  | NW51922      |         | Shield cap, machine 45-85A     |           |
| 16 NW60309TB Retainig cap 105A   17 NW51926 Hand shield 100-125A                                                                                                                                                                                                                                                                                                                                                                                                                                                                                                                                                                                                                                   | 14  | NW60040      |         | Swirl ring Max Life 100-125A   |           |
| 17 NW51926 Hand shield 100-125A                                                                                                                                                                                                                                                                                                                                                                                                                                                                                                                                                                                                                                                                    | 15  | NW51419      |         | Nozzle 105A                    |           |
|                                                                                                                                                                                                                                                                                                                                                                                                                                                                                                                                                                                                                                                                                                    | 16  | NW60309TB    |         | Retainig cap 105A              |           |
| 18 NW51927 Machine shield 100-125A                                                                                                                                                                                                                                                                                                                                                                                                                                                                                                                                                                                                                                                                 | 17  | NW51926      |         | Hand shield 100-125A           |           |
|                                                                                                                                                                                                                                                                                                                                                                                                                                                                                                                                                                                                                                                                                                    | 18  | NW51927      |         | Machine shield 100-125A        |           |