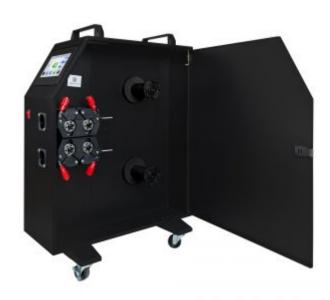

## Wire feeder [double] for the Easy laser welding machine

Product code: SP050-01-015

# SPARTUS® Dual Wire Feeder – DOUBLE QUALITY AND EFFICIENCY IN ONE DEVICE

The SPARTUS® Dual Wire Feeder has been designed to enhance efficiency and quality in the welding processes within the most demanding industrial environments. Thanks to its innovative design that allows the use of two different types of welding wires, this feeder is the ideal solution for Easy laser welders, offering a range of benefits to its users.

#### THE DOUBLE WIRE FEEDER INCLUDES

single insulated steel liner double insulated steel liner 2 wire guide roller 0.8 – 1.0V fi37

4 wire guide roller 1.2 - 1.6V fi37 (installed in the feede)
4 wire guide roller 2.0 -2.5V fi37
head support for double liner
6 double welding nozzles
3 double wire feeder tip
set of wrenches and Allen keys