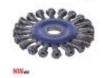

## Wheel brush, stainless wire 0.35mm, fi 125 x 13

Product code:

2202-631-151

## Technical parameters

| Туре          | wheel brush    |
|---------------|----------------|
| Wire          | stainless      |
| Wire type     | knotted 0,35mm |
| Diameter [mm] | 125            |

PRODUCT CATEGORIES: <u>WIRE BRUSHES</u>, <u>ACCESSORIES</u>, <u>METALWORKING</u>