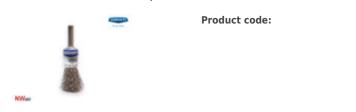

## Wheel brush, stainless, crimped wire 0,3mm, fi17

## Technical parameters

| Туре          | end brush     |
|---------------|---------------|
| Wire          | stainless     |
| Wire type     | crimped 0,3mm |
| Pin           | 6mm           |
| Diameter [mm] | 17            |