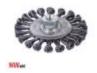

## Wheel brush, fi 125, M14 thread, knotted steel wire 0.5mm

etecers

0232-631-151

## Technical parameters

| Туре          | wheel brush   |
|---------------|---------------|
| Wire          | steel         |
| Wire type     | knotted 0,5mm |
| Thead         | M14           |
| Diameter [mm] | 125           |