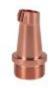

## Welding nozzle TYPE 1 (double wire fi 2.0mm)

Product code: SP050-10-620

Status: News

PRODUCT CATEGORIES: LASER, LASER WELDING PARTS

NW ® is independent subject and not connected to ABITIG®, AMPHENOL®, ASPA®, BESTER®, BINZEL®, CEA®, CEBORA®, ESAB®, EWM®, FALTIG®, FRO®, FRONIUS®, HARRIS®, HYPERTHERM®, KJELLBERG®, LTEC®, LINCOLN®, MAGNUM®, OTC®, SAF®, SHERMAN®, TELWIN®, THERMAL DYNAMICS®, TRAFIMET®, TUCHEL®.