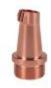

## Welding nozzle TYPE 1 (double wire fi 2.0mm)

Product code: SP050-10-620
Status: News

PRODUCT CATEGORIES: LASER, LASER WELDING PARTS

NW ® is independent subject and not connected to ABITIG®, AMPHENOL®, ASPA®, BESTER®, BINZEL®, CEA®, CEBORA®, ESAB®, EWM®, FALTIG®, FRO®, FRONIUS®, HARRIS®, HYPERTHERM®, KJELLBERG®, LTEC®, LINCOLN®, MAGNUM®, OTC®, SAF®, SHERMAN®, TELWIN®, THERMAL DYNAMICS®, TRAFIMET®, TUCHEL®.