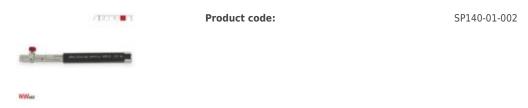

## Welding feeler gauge

## Technical parameters

| Measurement | edge mismatch, gap depth |
|-------------|--------------------------|
| Range       | 1 - 40mm / 1 - 4mm       |
| Accuracy    | 1 / 0,5mm                |

PRODUCT CATEGORIES: WELDING TOOLS, ACCESSORIES