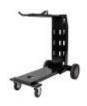

## Welding cart (for ProMIG 535DP)

## **Technical parameters**

Weight [kg]

29

SP-TR-14

PRODUCT CATEGORIES: MACHINES, WELDING CARTS

NW ® is independent subject and not connected to ABITIG®, AMPHENOL®, ASPA®, BESTER®, BINZEL®, CEA®, CEBORA®, ESAB®, EWM®, FALTIG®, FRO®, FRONIUS®, HARRIS®, HYPERTHERM®, KJELLBERG®, L-TEC®, LINCOLN®, MAGNUM®, OTC®, SAF®, SHERMAN®, TELWIN®, THERMAL DYNAMICS®, TRAFIMET®, TUCHEL®.