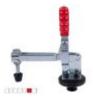

## Vertical toggle clamp with round block 200x100x50

## Technical parameters

Dimensions [mm] 200x100x50mm

Weight 0.8kg

PRODUCT CATEGORIES: WELDING TABLES, TOGGLE CLAMPS

NW @ is independent subject and not connected to ABITIG@, AMPHENOL@, ASPA@, BESTER@, BINZEL@, CEA@, CEBORA@, ESAB@, EWM@, FALTIG@, FRO@, FRONIUS@, HARRIS@, HYPERTHERM@, KJELLBERG@, LTEC@, LINCOLN@, MAGNUM@, OTC@, SAF@, SHERMAN@, TELWIN@, THERMAL DYNAMICS@, TRAFIMET@, TUCHEL@.