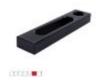

## Universal stopper 225x50x25

**Product code:** 

SP010-50-002

## Technical parameters

Dimensions [mm] 225x50x25mm

Weight 1.3kg

PRODUCT CATEGORIES: WELDING TABLES, STOPS

NW @ is independent subject and not connected to ABITIG@, AMPHENOL@, ASPA@, BESTER@, BINZEL@, CEA@, CEBORA@, ESAB@, EWM@, FALTIG@, FRO@, FRONIUS@, HARRIS@, HYPERTHERM@, KJELLBERG@, LTEC@, LINCOLN@, MAGNUM@, OTC@, SAF@, SHERMAN@, TELWIN@, THERMAL DYNAMICS@, TRAFIMET@, TUCHEL@.