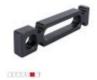

## Universal-stop 225x50x25

Product code:

SP010-50-002A

## Technical parameters

Dimensions [mm] 225x50x25mm

Weight 1.3kg

PRODUCT CATEGORIES: WELDING TABLES, STOPS

NW @ is independent subject and not connected to ABITIG@, AMPHENOL@, ASPA@, BESTER@, BINZEL@, CEA@, CEBORA@, ESAB@, EWM@, FALTIG@, FRO@, FRONIUS@, HARRIS@, HYPERTHERM@, KJELLBERG@, LTEC@, LINCOLN@, MAGNUM@, OTC@, SAF@, SHERMAN@, TELWIN@, THERMAL DYNAMICS@, TRAFIMET@, TUCHEL@.