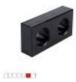

## Universal-stop 100x50x25

**Product code:** 

SP010-50-007

## Technical parameters

Dimensions [mm] 100x50x25mm

Weight 0.8kg

PRODUCT CATEGORIES: WELDING TABLES, STOPS

NW @ is independent subject and not connected to ABITIG@, AMPHENOL@, ASPA@, BESTER@, BINZEL@, CEA@, CEBORA@, ESAB@, EWM@, FALTIG@, FRO@, FRONIUS@, HARRIS@, HYPERTHERM@, KJELLBERG@, LTEC@, LINCOLN@, MAGNUM@, OTC@, SAF@, SHERMAN@, TELWIN@, THERMAL DYNAMICS@, TRAFIMET@, TUCHEL@.