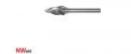

## Tree rotary burr 12,7x25x6/69 for aluminum

Product code: 046-06-127ALU

## **Product description**

D1 - 12,7mm

L2 - 25mm

D2 – 6mm

L1 - 69mm

## Technical parameters

Type nose tree (radius end)

Lenght [mm] 69

Application for aluminum

PRODUCT CATEGORIES: FOR ALUMINUM, ROTARY BURRS, ACCESSORIES

NW ® is independent subject and not connected to ABITIG®, AMPHENOL®, ASPA®, BESTER®, BINZEL®, CEA®, CEBORA®, ESAB®, EWM®, FALTIG®, FRO®, FRONIUS®, HARRIS®, HYPERTHERM®, KJELLBERG®, L-TEC®, LINCOLN®, MAGNUM®, OTC®, SAF®, SHERMAN®, TELWIN®, THERMAL DYNAMICS®, TRAFIMET®, TUCHEL®.