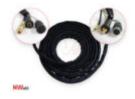

## Torch extension cord TIG 26 4m, connection FALTIG® 160

**Product code:** 

PK26-4-2FAL

## **Product description**

Torch extension cord TIG 26 4m, connection FALTIG® 160

Extra length of torch extension cord (max. 25m)

## Technical parameters

| Type of torch    | TIG 26      |
|------------------|-------------|
| Torch connection | FALTIG® 160 |
| Cooling          | gas         |

PRODUCT CATEGORIES: TIG, TORCH EXTENSION CORD